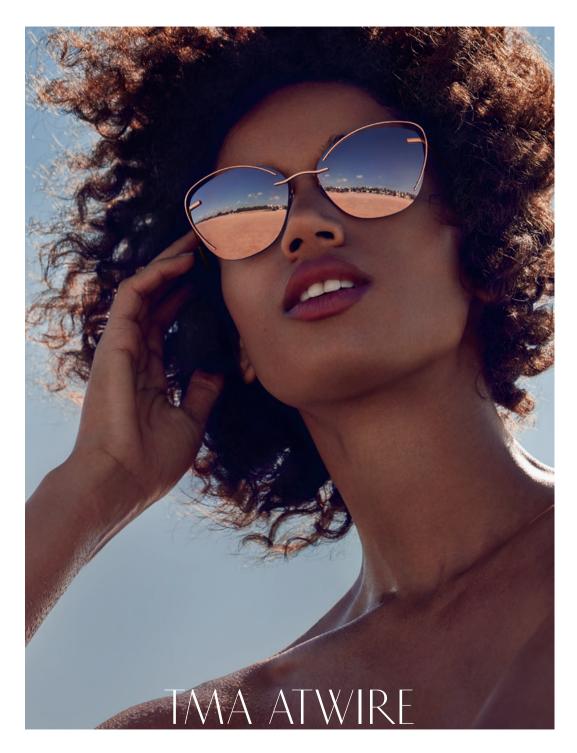

Brass, this season's jewelry trend, is matched with multi-colored lenses in Teal Rose and Blue Nude, translating the 1980s style into the here and now for a bright outlook. True beauty wonder formulas, these two basic hues make any complexion look its best, concealing minor blemishes just like make-up or a concealer would (Rose for warm, Nude for cool complexions). Another feature stylish ladies can look forward to is the eye shadow effect: the upper part of the lens in Blue or Petrol Green makes eyes pop without the help of cosmetics.