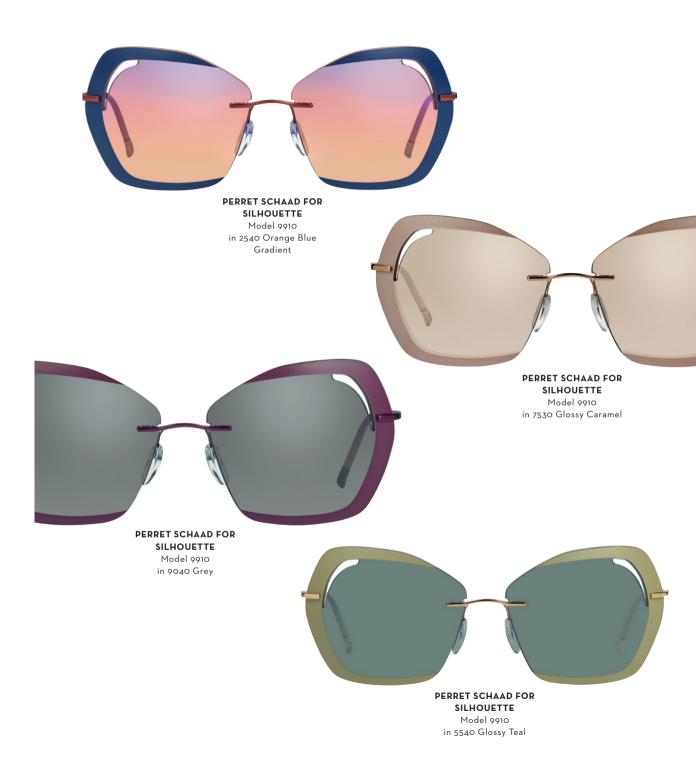

# A STYLE ICON BECOMES A STATEMENT PIECE

PERRET SCHAAD for Silhouette. The new Special Edition presents a design update of the Titan Minimal Art - The Icon. What a view!

Johanna Perret and Tutia Schaad

The designers Unique and expressive: the current cooperation between Silhouette and the trendy Berlin-based fashion label stages the trusted values of an iconic model in an entirely new light. The design duo PERRET SCHAAD, that personifies premium, style and a focus on the essential as much as Silhouette does, has taken on the Titan Minimal Art - The Icon and modified its genes to add impressive design details. Its geometrical shape, the

sophisticated cut-outs and the rich color contrasts make these limited-edition sunglasses one of a kind. With the special print-on lens technology, suggesting a frame surrounding the rimless glasses, the exclusive edition is guaranteed to be an eye-catcher.

### What distinguishes the design of these glasses?

Their design reflects the modern lifestyle of cosmopolitans in any global city - with their neutral but striking colors and clear geometrical shapes that echo urban architecture. A special and especially spectacular feature is the interplay of cut-outs, tinted lenses and the print-on color of the frames.