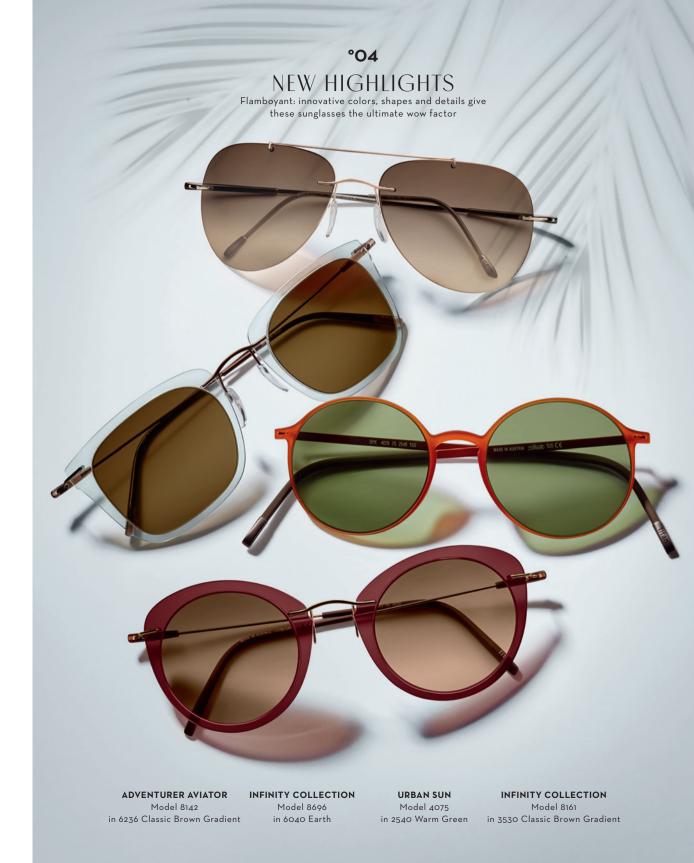

### °05

### TITAN BREEZE

Confident: with classy color combinations and trendy gradients, these full-rim sunglasses offer true style and understatement

TITAN BREEZE Model 8694

TITAN BREEZE Model 8694

TITAN BREEZE Model 8694 in 3530 Blue-Nude Gradient in 9040 Classic Grey Gradient in 5540 Brass Mint Gradient