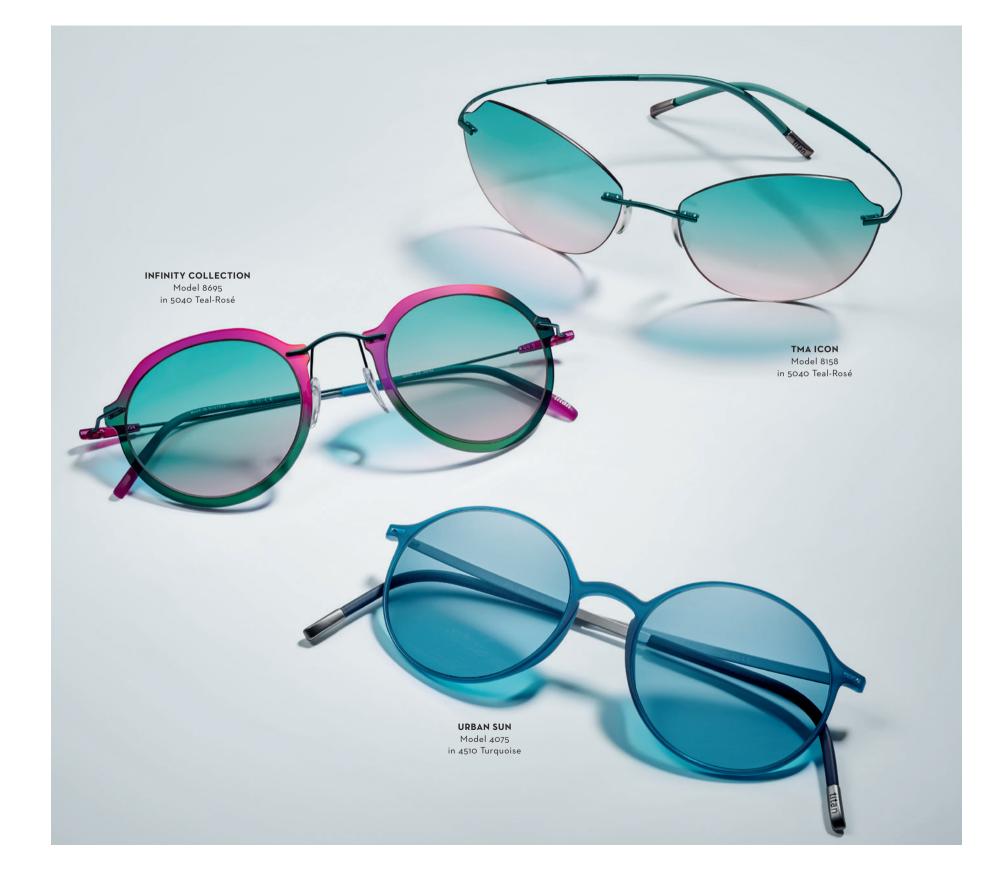

Brass, this season's jewelry trend, is matched with multi-colored lenses in Teal Rose and Blue Nude, translating the 1980s style into the here and now for a bright outlook. True beauty wonder formulas, these two basic hues make any complexion look its best, concealing minor blemishes just like make-up or a concealer would (Rose for warm, Nude for cool complexions). Another feature stylish ladies can look forward to is the eye shadow effect: the upper part of the lens in Blue or Petrol Green makes eyes pop without the help of cosmetics.