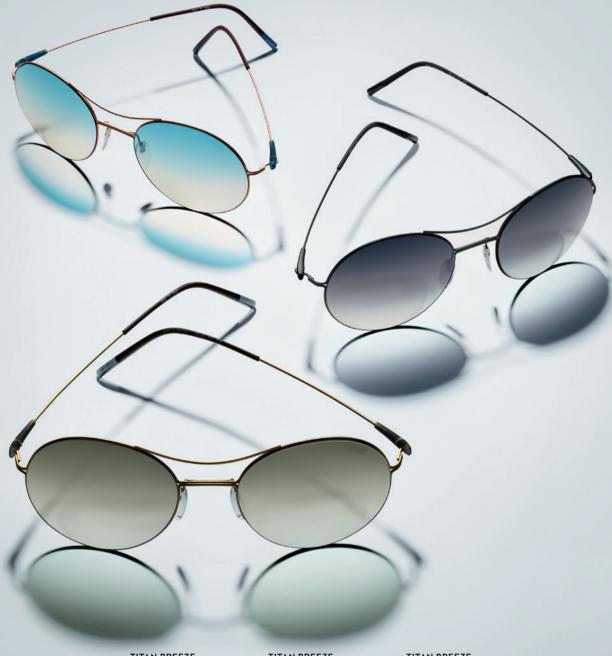

### °05

### TITAN BREEZE

Confident: with classy color combinations and trendy gradients, these full-rim sunglasses offer true style and understatement

TITAN BREEZE Model 8694

TITAN BREEZE Model 8694

TITAN BREEZE Model 8694 in 3530 Blue-Nude Gradient in 9040 Classic Grey Gradient in 5540 Brass Mint Gradient