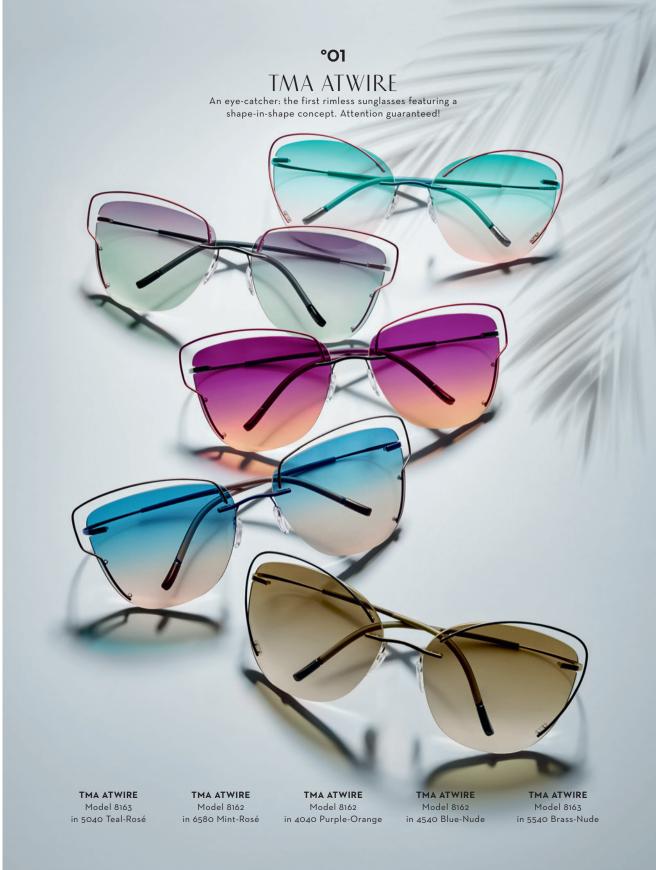

Brass, this season's jewelry trend, is matched with multi-colored lenses in Teal Rose and Blue Nude, translating the 1980s style into the here and now for a bright outlook. True beauty wonder formulas, these two basic hues make any complexion look its best, concealing minor blemishes just like make-up or a concealer would (Rose for warm, Nude for cool complexions). Another feature stylish ladies can look forward to is the eye shadow effect: the upper part of the lens in Blue or Petrol Green makes eyes pop without the help of cosmetics.

Model 8163 in 3530 Mint-Rosé Gradient