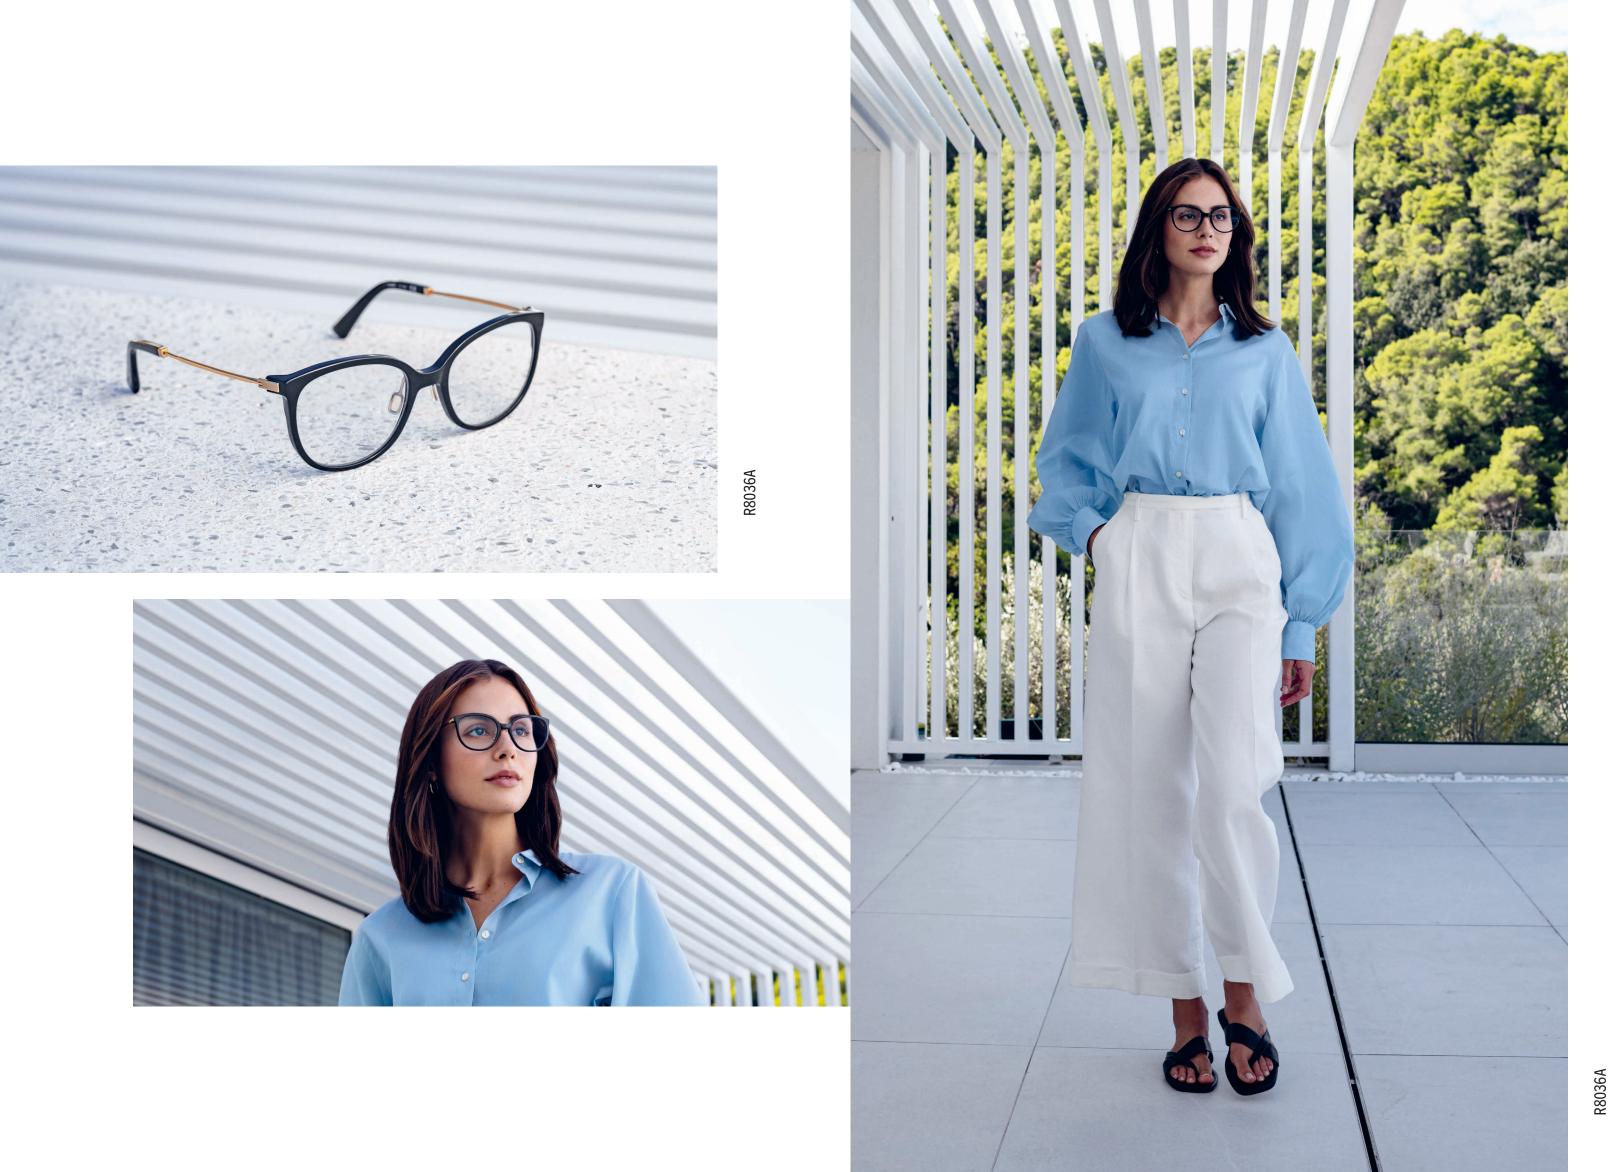

. Lambda Lens Technology is designed to enhance contrast with colours that empower both depth and detail.



R3345B

04



Contrast is created by ensuring that less blue light is let through the lens. The colours in Lambda Lens Technology sunglass lenses are fine-tuned to optimise the level of contrast. With a guide on different colour feels and contrast levels, the Colour Contrast Index helps find the sunglass lens colour that's exactly the right fit, depending on the individual's needs.



25%

Lower Contrast

Maintains a natural colour impression and slightly increases visual details.



95% **Higher Contrast** Modifies colour impression and increases visual details.





R3343C





R1448A

R1448A | R1446A



N 2

Rodenstock Eyewear 2023







R7142A



NR

Rodenstock Eyewear 2023













## **PURE STEEL**



R2664A



R2664A









## ULTIMATE LIGHTNESS



27

#### R7139C





## INFINITEC





R7151A



R7151A







 $\square$ 

## **R ACETATE**











R5364C

Rodenstock GmbH Elsenheimerstraße 33 80687 München Germany

# RODENSTOCK

rodenstock.com