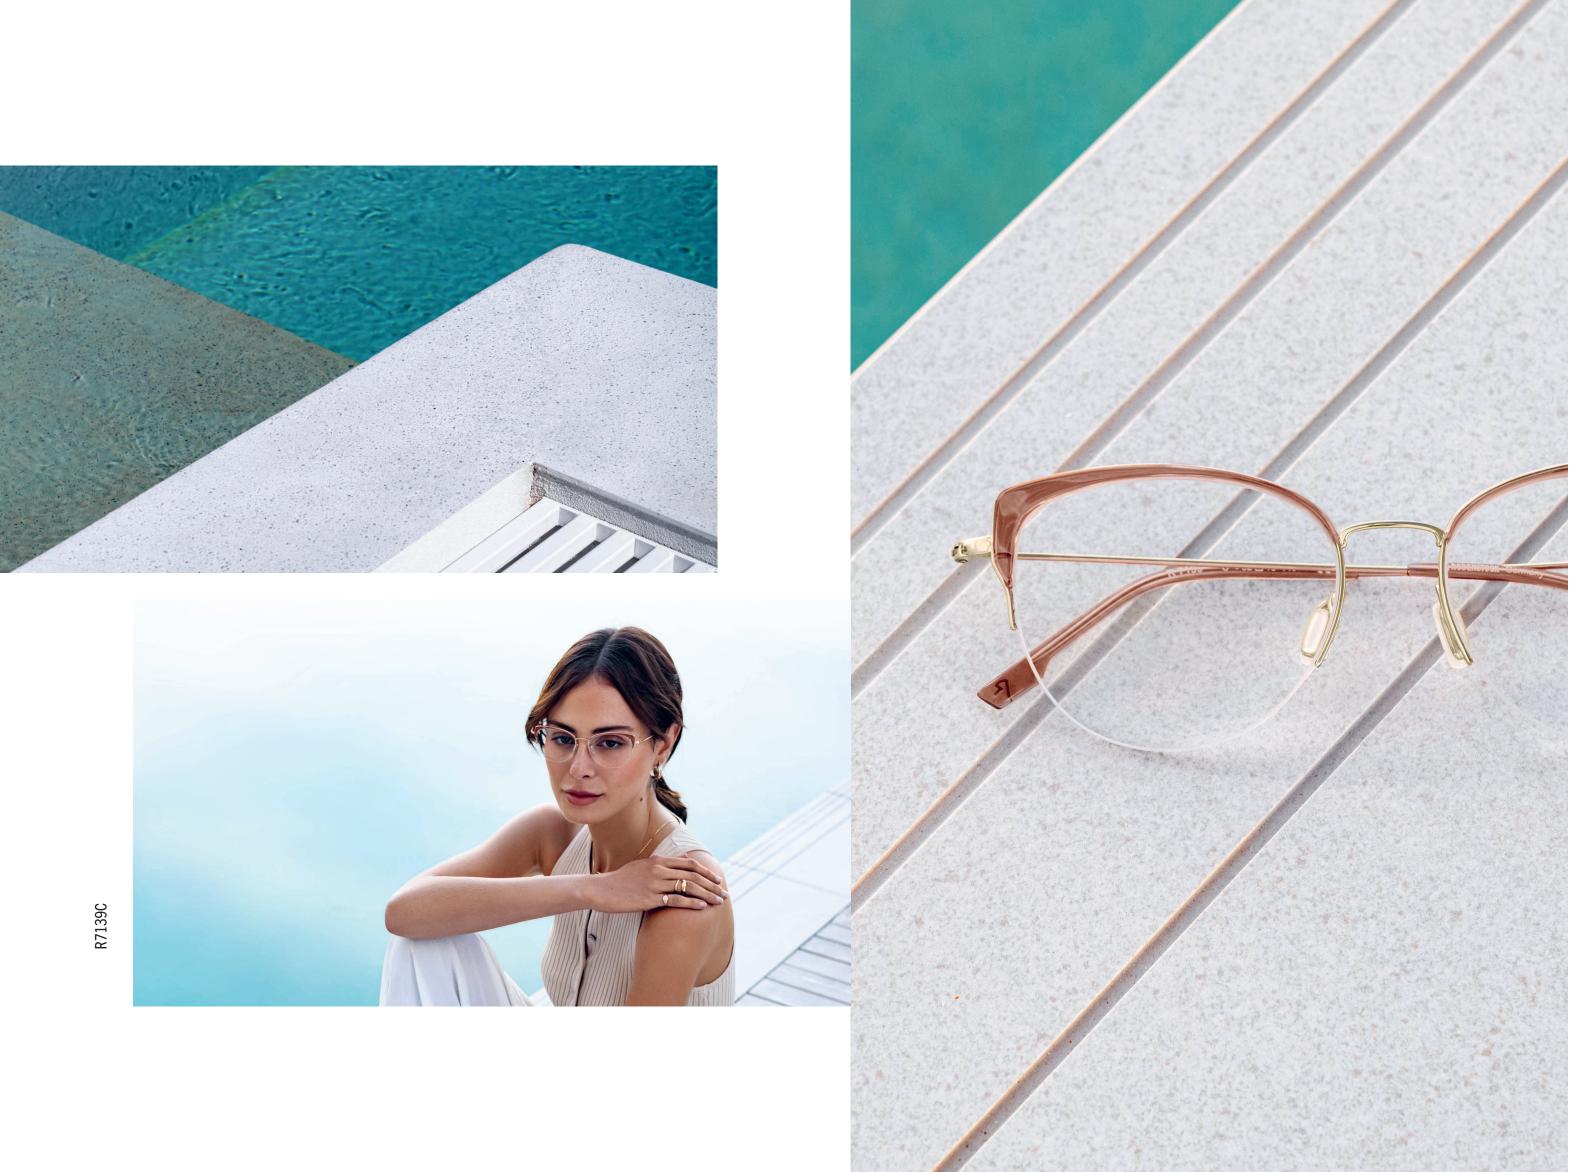

er both depth and detail.



R3345B

04



Contrast is created by ensuring that less blue light is let through the lens. The colours in Lambda Lens Technology sunglass lenses are fine-tuned to optimise the level of contrast. With a guide on different colour feels and contrast levels, the Colour Contrast Index helps find the sunglass lens colour that's exactly the right fit, depending on the individual's needs.



25%

Lower Contrast

Maintains a natural colour impression and slightly increases visual details.



95% **Higher Contrast** Modifies colour impression and increases visual details.





R3343C





R1448A

R1448A | R1446A



N 2

Rodenstock Eyewear 2023







R7142A



NR

Rodenstock Eyewear 2023













## **PURE STEEL**



R2664A



R2664A









## ULTIMATE LIGHTNESS



27

#### R7139C





## INFINITEC





R7151A



R7151A







 $\square$ 

## **R ACETATE**











R5364C

Rodenstock GmbH Elsenheimerstraße 33 80687 München Germany

# RODENSTOCK

rodenstock.com