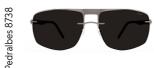

#### Pedralbes 8738, 6560 Ruthenium / Black

- \_1:1 PRESCRIPTION LENSES
- \_ POLARIZED FILTER
- \_ HIGH-TECH SPX+®
- \_ HIGH-TECH TITANIUM