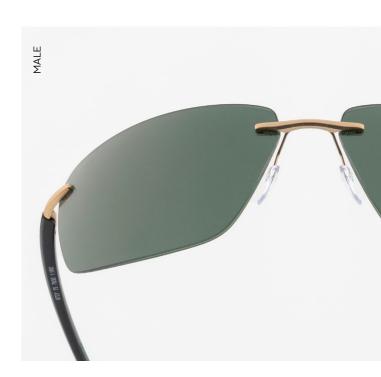

# CAREFREE LIFESTYLE

The striking rimless curves of the sunglasses draw inspiration from Barcelona's whimsical coves, complemented by ultralight titanium temples that embody the city's carefree lifestyle. With wayfarer lenses as clear as the Mediterranean waters, these contemporary sunglasses protect your eyes from the sun while transporting you to the Costa Brava's sandy shores.

## NATURAL BEAUTY

There's an air of exclusivity and 70s eccentricity behind the large square lenses of our Cadaqués design. The style of the sunglasses aligns perfectly with the town of Cadaqués' secluded bays, natural beauty and hidden drama so beautifully captured in this feminine design. Rimless with ultralight titanium, their single bridge creates a bold look to steal the limelight.