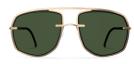

# FUTURA DOT: THE VISIONARY

Originally designed in 1974, Futura sunglasses are still among the most sought-after collectibles in the world of eyewear. The Futura Dot gives this iconic Silhouette design a contemporary makeover with state-of-the-art materials and cutting-edge design. The new unisex frame is available in four retro-inspired colors and strictly limited to an edition of 1,964 in honor of the year Silhouette was founded. Each pair is engraved with a unique serial number, making it a one-of-a-kind collector's item.

#### Futura Dot 9912, 4500 Atlantic Blue

- \_1:1 PRESCRIPTION LENSES
- \_ HIGH-TECH SPX+®
- \_HIGH-TECH TITANIUM