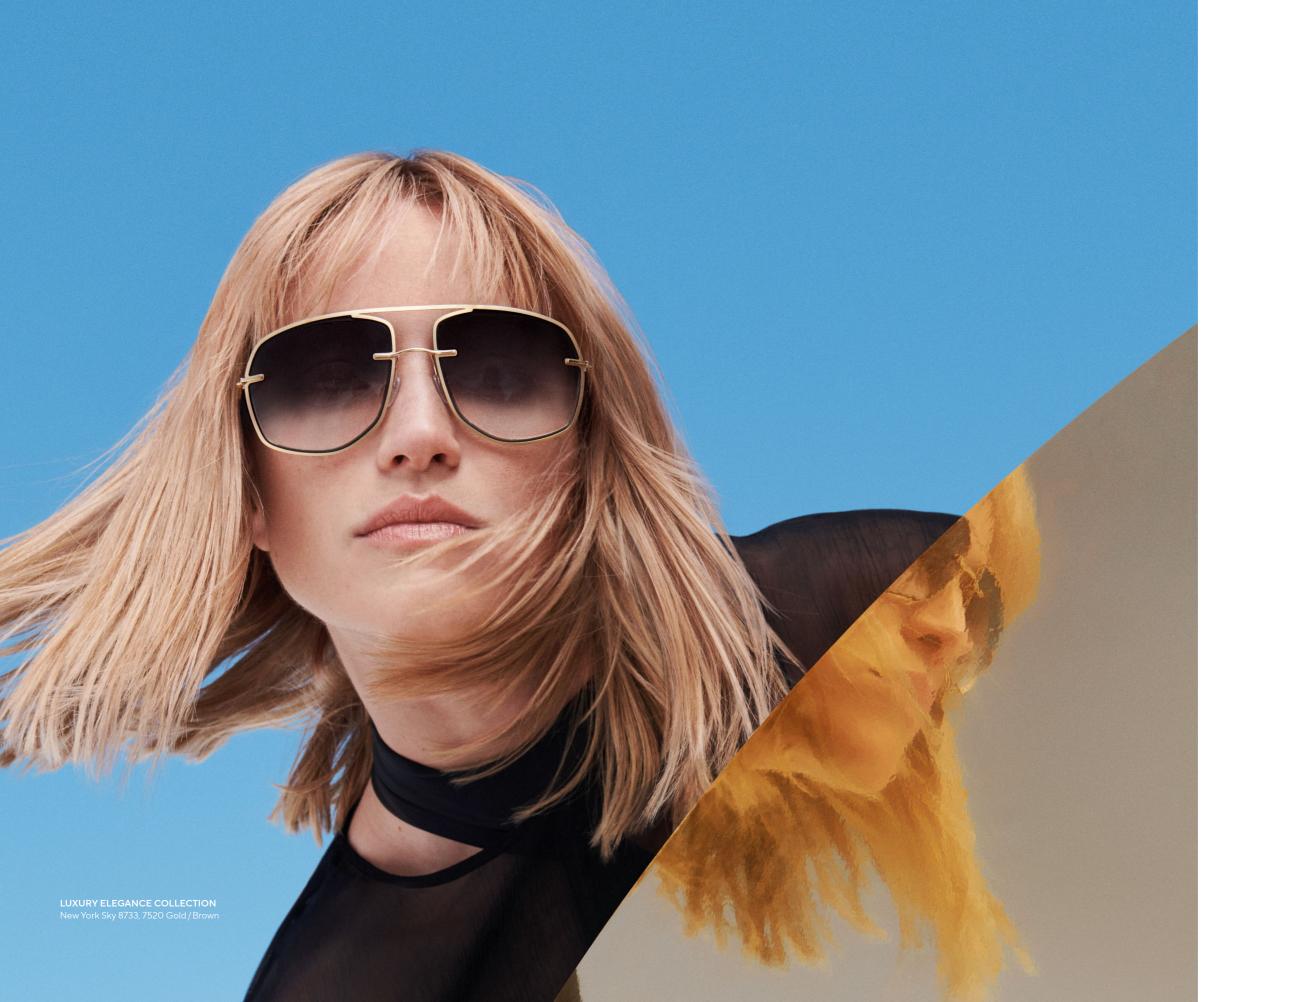

#### New York Sky 8733, 7620 Gold / Black

- \_23-KARAT GOLD-PLATED
- \_SILHOUETTE LIGHT MANAGEMENT®
- \_POLARIZED FILTER
- \_1:1 PRESCRIPTION LENSES
- \_ HIGH-TECH SPX+®
- \_ HIGH-TECH TITANIUM

# NEW YORK SKY: DREAMING BIG

The latest, exclusive styles from the Luxury Collection are inspired by rays of sunlight glistening from New York City skyscrapers. The new models for men and women feature a striking 3-dimensional layer effect. Our New York Sky sunglasses embody luxurious lightness, featuring sleek disc hinges for easy handling. Elegance meets urban coolness plated with 23-karat gold.