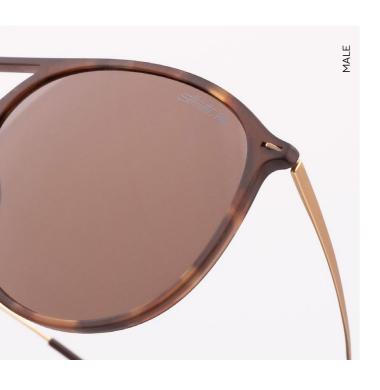

# **ARTISTIC FLAIR**

The artisan district of La Ribera, steeped in culture and charm, is the inspiration behind these cat-eye sunglasses. The cobbled medieval streets of Barcelona's Old Town are a haven for creative souls. They feel as timeless as the classic, lightweight design of Ribera sunglasses, which are enhanced with a soft almond shape and thin accent rings around the lenses.

#### Sarria 8189, 7530 Gold / Vintage Havana

- \_1:1 PRESCRIPTION LENSES
- \_ HIGH-TECH SPX+®
- \_ HIGH-TECH TITANIUM

Pedralbes / Sarria, Spain

# EXTRAVAGANT DETAILS

Extravagant and elegant in equal measure, masculine Pedralbes and feminine Sarria feature contrasting aesthetics of minimalist designs with maximalist detail to create a touch of glamor. Both sophisticated Accent Shades are a perfect match for the upscale neighborhoods for which they are named, famous for their colorful markets and wine merchants.