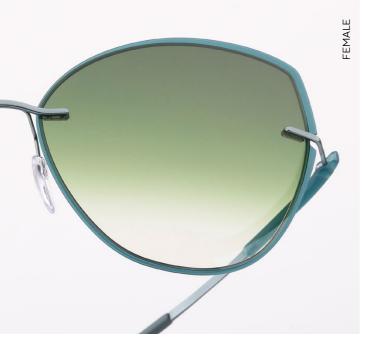

#### Ribera 8188, 5040 Turquoise Sea

- \_1:1 PRESCRIPTION LENSES
- \_ HIGH-TECH SPX+®
- \_ HIGH-TECH TITANIUM

#### Sant Martí 8187, 4540 Atlantic Blue

- \_1:1 PRESCRIPTION LENSES
- \_HIGH-TECH SPX+®
- \_ HIGH-TECH TITANIUM

Ribera, Spain

# **ARTISTIC FLAIR**

The artisan district of La Ribera, steeped in culture and charm, is the inspiration behind these cat-eye sunglasses. The cobbled medieval streets of Barcelona's Old Town are a haven for creative souls. They feel as timeless as the classic, lightweight design of Ribera sunglasses, which are enhanced with a soft almond shape and thin accent rings around the lenses.

# **PLAYFUL ECCENTRICITY**

The octagonal lenses and curved cutouts of these sunglasses create the kind of buzz the neighborhood home to Bogatell Beach is famous for. Enclosed in accent rings to match their superlight, flexible temples, the eccentricity at play perfectly encapsulates the essence of Sant Martí. It is a style that evokes the area's raucous rock venues and famous festivals.