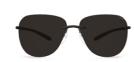

# COCONUT GROVE YACHT CLUB

Sailboats glide through Miami South Channel, heading for the next harbor. A gusty breeze fills the sails, but the ultralight Biscayne Bay sunglasses from our Streamline Collection stay perfectly in place. Their shape echoes the streamlined shape of boats sailing through the bay's glistening waters, which are rich with aquatic life. The beautiful materials are combined to create a dynamic and exclusive design.

#### Biscayne Bay 8727, 7630 Black/Pine Green

- \_SILHOUETTE LIGHT MANAGEMENT®
- \_1:1 PRESCRIPTION LENSES
- \_POLARIZED FILTER
- \_HIGH-TECH SPX+®
- \_HIGH-TECH TITANIUM