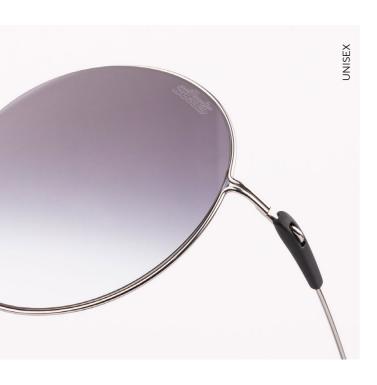

## NATURAL BEAUTY

There's an air of exclusivity and 70s eccentricity behind the large square lenses of our Cadaqués design. The style of the sunglasses aligns perfectly with the town of Cadaqués' secluded bays, natural beauty and hidden drama so beautifully captured in this feminine design. Rimless with ultralight titanium, their single bridge creates a bold look to steal the limelight.

Cadaqués 8191, 7530 Gold

- \_1:1 PRESCRIPTION
- \_HIGH-TECH TITANIUM

Bogatell, Spain