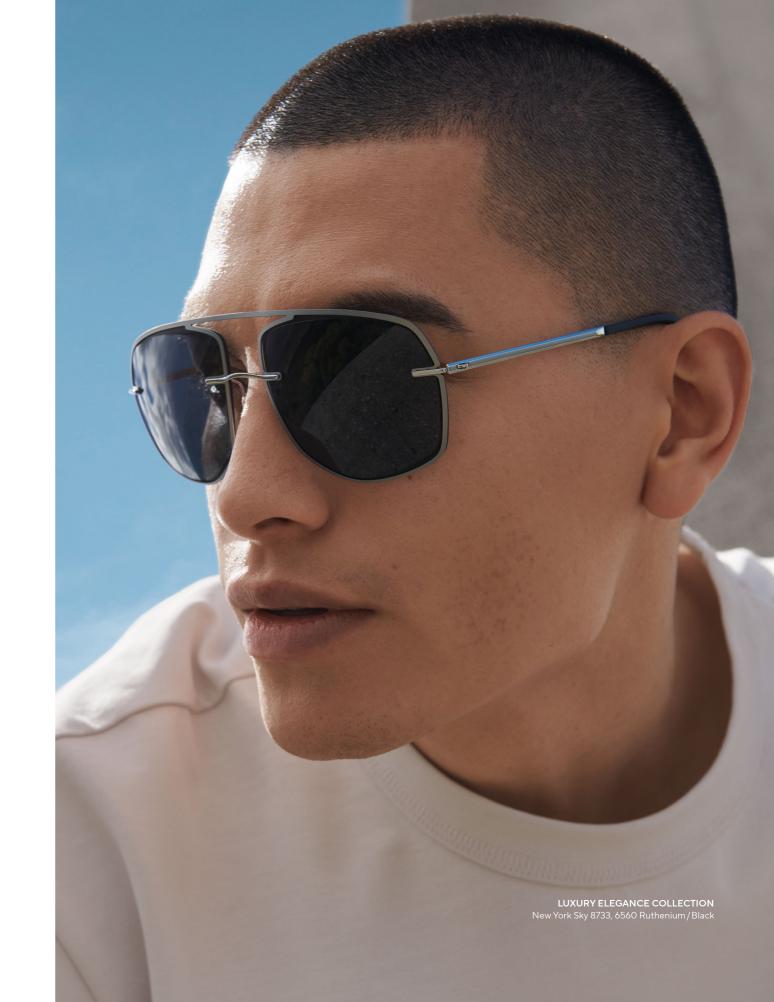

#### New York Sky 8733, 7620 Gold / Black

- \_23-KARAT GOLD-PLATED
- \_SILHOUETTE LIGHT MANAGEMENT®
- \_POLARIZED FILTER
- \_1:1 PRESCRIPTION LENSES
- \_ HIGH-TECH SPX+®
- \_ HIGH-TECH TITANIUM

# NEW YORK SKY: DREAMING BIG

The latest, exclusive styles from the Luxury Collection are inspired by rays of sunlight glistening from New York City skyscrapers. The new models for men and women feature a striking 3-dimensional layer effect. Our New York Sky sunglasses embody luxurious lightness, featuring sleek disc hinges for easy handling. Elegance meets urban coolness plated with 23-karat gold.