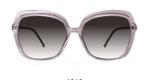

## NATURAL BEAUTY

There's an air of exclusivity and 70s eccentricity behind the large square lenses of our Cadaqués design. The style of the sunglasses aligns perfectly with the town of Cadaqués' secluded bays, natural beauty and hidden drama so beautifully captured in this feminine design. Rimless with ultralight titanium, their single bridge creates a bold look to steal the limelight.

Cadaqués 8191, 7530 Gold

- \_1:1 PRESCRIPTION
- \_HIGH-TECH TITANIUM

Bogatell, Spain