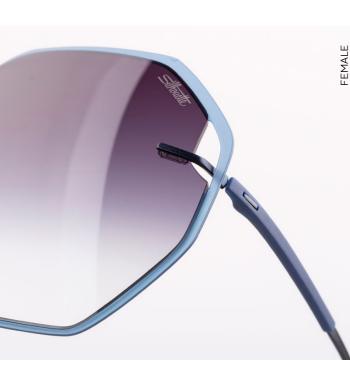

## NATURAL BEAUTY

There's an air of exclusivity and 70s eccentricity behind the large square lenses of our Cadaqués design. The style of the sunglasses aligns perfectly with the town of Cadaqués' secluded bays, natural beauty and hidden drama so beautifully captured in this feminine design. Rimless with ultralight titanium, their single bridge creates a bold look to steal the limelight.

Cadaqués 8191, 7530 Gold

- \_1:1 PRESCRIPTION
- \_HIGH-TECH TITANIUM

Bogatell, Spain