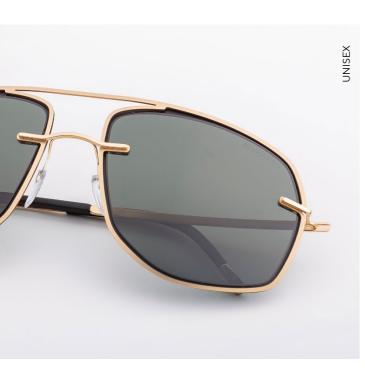

# BEACH LIFE

With their signature titanium bridge and matching temples, these contemporary aviators create a distinctly masculine look. Exuding confidence from every angle, Bogatell sunglasses take their cue from the half-mile beach in Spain for which they are named. Their angled aesthetic evokes the breakwater rocks of Mar Bella for a style that is designed to make a statement.

#### Bogatell 8739, 6560 Ruthenium

- \_1:1 PRESCRIPTION LENSES
- \_HIGH-TECH TITANIUM