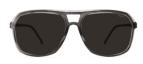

#### Pedralbes 8738, 6560 Ruthenium / Black

- \_1:1 PRESCRIPTION LENSES
- \_ POLARIZED FILTER
- \_ HIGH-TECH SPX+®
- \_ HIGH-TECH TITANIUM

# EXTRAVAGANT DETAILS

Extravagant and elegant in equal measure, masculine Pedralbes and feminine Sarria feature contrasting aesthetics of minimalist designs with maximalist detail to create a touch of glamor. Both sophisticated Accent Shades are a perfect match for the upscale neighborhoods for which they are named, famous for their colorful markets and wine merchants.