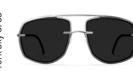

#### New York Sky 8733, 7620 Gold / Black

- \_23-KARAT GOLD-PLATED
- \_SILHOUETTE LIGHT MANAGEMENT®
- \_POLARIZED FILTER
- \_1:1 PRESCRIPTION LENSES
- \_ HIGH-TECH SPX+®
- \_ HIGH-TECH TITANIUM

# NEW YORK SKY: DREAMING BIG

The latest, exclusive styles from the Luxury Collection are inspired by rays of sunlight glistening from New York City skyscrapers. The new models for men and women feature a striking 3-dimensional layer effect. Our New York Sky sunglasses embody luxurious lightness, featuring sleek disc hinges for easy handling. Elegance meets urban coolness plated with 23-karat gold.