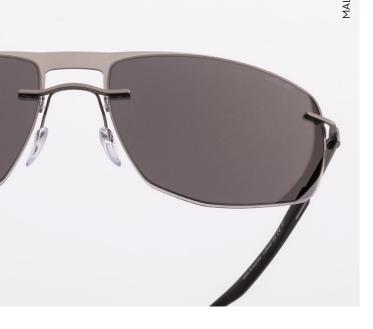

ra, Spain

# **ARTISTIC FLAIR**

The artisan district of La Ribera, steeped in culture and charm, is the inspiration behind these cat-eye sunglasses. The cobbled medieval streets of Barcelona's Old Town are a haven for creative souls. They feel as timeless as the classic, lightweight design of Ribera sunglasses, which are enhanced with a soft almond shape and thin accent rings around the lenses.



# **PLAYFUL ECCENTRICITY**

The octagonal lenses and curved cutouts of these sunglasses create the kind of buzz the neighborhood home to Bogatell Beach is famous for. Enclosed in accent rings to match their superlight, flexible temples, the eccentricity at play perfectly encapsulates the essence of Sant Martí. It is a style that evokes the area's raucous rock venues and famous festivals.









#### Pedralbes 8738, 6560 Ruthenium / Black

- \_1:1 PRESCRIPTION LENSES
- \_ POLARIZED FILTER
- \_ HIGH-TECH SPX+®
- \_ HIGH-TECH TITANIUM



#### Sarria 8189, 7530 Gold / Vintage Havana

- \_1:1 PRESCRIPTION LENSES
- \_ HIGH-TECH SPX+®
- \_ HIGH-TECH TITANIUM

Pedralbes / Sarria, Spain

# EXTRAVAGANT DETAILS

Extravagant and elegant in equal measure, masculine Pedralbes and feminine Sarria feature contrasting aesthetics of minimalist designs with maximalist detail to create a touch of glamor. Both sophisticated Accent Shades are a perfect match for the upscale neighborhoods for which they are named, famous for their colorful markets and wine merchants.







#### Poblenou 8737, 4040 Lavender Sky

- \_SILHOUETTE LIGHT MANAGEMENT®
- \_1:1 PRESCRIPTION LENSES
- \_ HIGH-TECH TITANIUM



#