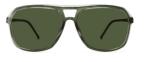

COVER: ACCENT SHADES Sarria 8189, 3530 Rose Gold/Brown

Begur 8740, 8540 Champagne \_1:1 PRESCRIPTION LENSES \_ HIGH-TECH TITANIUM

Calella 8190, 2540 Earthy Amber
\_1:1 PRESCRIPTION LENSES
\_ HIGH-TECH TITANIUM

#### Sarria 8189, 7530 Gold / Vintage Havana

- \_1:1 PRESCRIPTION LENSES
- \_ HIGH-TECH SPX+®
- \_ HIGH-TECH TITANIUM

Pedralbes / Sarria, Spain

# EXTRAVAGANT DETAILS

Extravagant and elegant in equal measure, masculine Pedralbes and feminine Sarria feature contrasting aesthetics of minimalist designs with maximalist detail to create a touch of glamor. Both sophisticated Accent Shades are a perfect match for the upscale neighborhoods for which they are named, famous for their colorful markets and wine merchants.