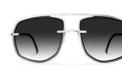

# COCONUT GROVE YACHT CLUB

Sailboats glide through Miami South Channel, heading for the next harbor. A gusty breeze fills the sails, but the ultralight Biscayne Bay sunglasses from our Streamline Collection stay perfectly in place. Their shape echoes the streamlined shape of boats sailing through the bay's glistening waters, which are rich with aquatic life. The beautiful materials are combined to create a dynamic and exclusive design.

#### Biscayne Bay 8727, 7630 Black/Pine Green

- \_SILHOUETTE LIGHT MANAGEMENT®
- \_1:1 PRESCRIPTION LENSES
- \_POLARIZED FILTER
- \_HIGH-TECH SPX+®
- \_HIGH-TECH TITANIUM