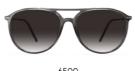

# FUTURA DOT: THE VISIONARY

Originally designed in 1974, Futura sunglasses are still among the most sought-after collectibles in the world of eyewear. The Futura Dot gives this iconic Silhouette design a contemporary makeover with state-of-the-art materials and cutting-edge design. The new unisex frame is available in four retro-inspired colors and strictly limited to an edition of 1,964 in honor of the year Silhouette was founded. Each pair is engraved with a unique serial number, making it a one-of-a-kind collector's item.

#### Futura Dot 9912, 4500 Atlantic Blue

- \_1:1 PRESCRIPTION LENSES
- \_ HIGH-TECH SPX+®
- \_HIGH-TECH TITANIUM