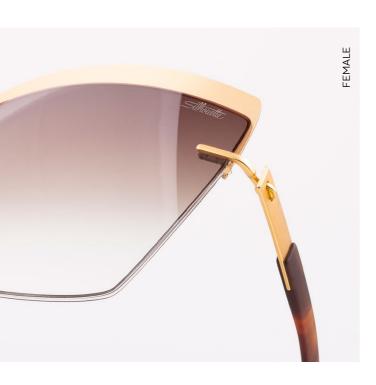

## NATURAL BEAUTY

There's an air of exclusivity and 70s eccentricity behind the large square lenses of our Cadaqués design. The style of the sunglasses aligns perfectly with the town of Cadaqués' secluded bays, natural beauty and hidden drama so beautifully captured in this feminine design. Rimless with ultralight titanium, their single bridge creates a bold look to steal the limelight.

Cadaqués 8191, 7530 Gold

- \_1:1 PRESCRIPTION
- \_HIGH-TECH TITANIUM

Bogatell, Spain