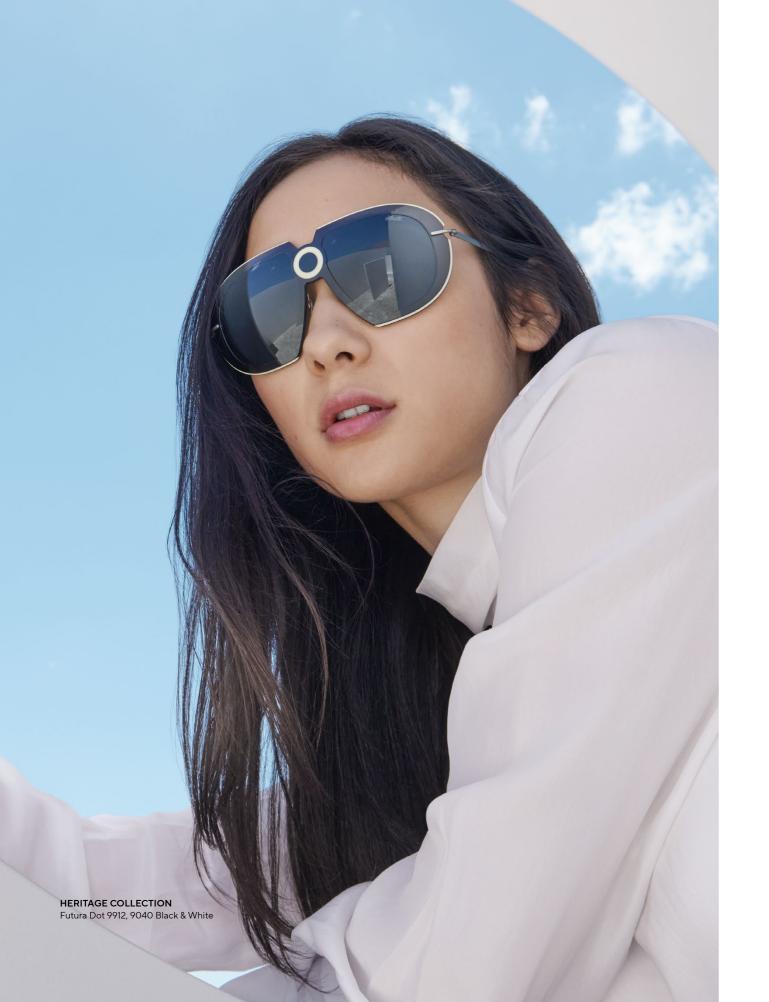

# FUTURA DOT: THE VISIONARY

Originally designed in 1974, Futura sunglasses are still among the most sought-after collectibles in the world of eyewear. The Futura Dot gives this iconic Silhouette design a contemporary makeover with state-of-the-art materials and cutting-edge design. The new unisex frame is available in four retro-inspired colors and strictly limited to an edition of 1,964 in honor of the year Silhouette was founded. Each pair is engraved with a unique serial number, making it a one-of-a-kind collector's item.

#### Futura Dot 9912, 4500 Atlantic Blue

- \_1:1 PRESCRIPTION LENSES
- \_ HIGH-TECH SPX+®
- \_HIGH-TECH TITANIUM