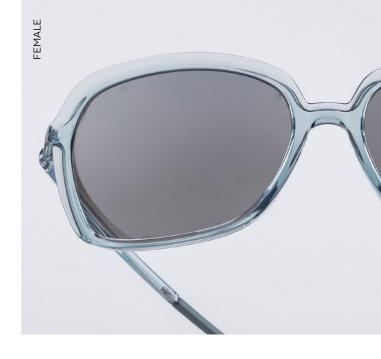

## NATURAL BEAUTY

There's an air of exclusivity and 70s eccentricity behind the large square lenses of our Cadaqués design. The style of the sunglasses aligns perfectly with the town of Cadaqués' secluded bays, natural beauty and hidden drama so beautifully captured in this feminine design. Rimless with ultralight titanium, their single bridge creates a bold look to steal the limelight.

Cadaqués 8191, 7530 Gold

- \_1:1 PRESCRIPTION
- \_HIGH-TECH TITANIUM

Bogatell, Spain