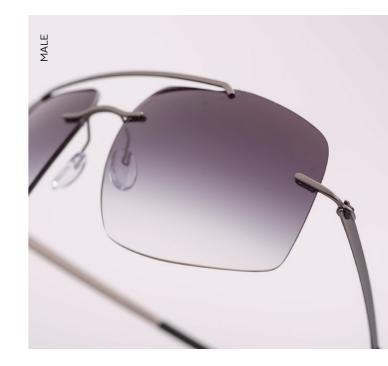

Cadaqués, Spain

## NATURAL BEAUTY

There's an air of exclusivity and 70s eccentricity behind the large square lenses of our Cadaqués design. The style of the sunglasses aligns perfectly with the town of Cadaqués' secluded bays, natural beauty and hidden drama so beautifully captured in this feminine design. Rimless with ultralight titanium, their single bridge creates a bold look to steal the limelight.

Cadaqués 8191, 7530 Gold

- \_1:1 PRESCRIPTION
- \_HIGH-TECH TITANIUM

Bogatell, Spain