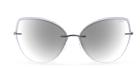

## NATURAL BEAUTY

There's an air of exclusivity and 70s eccentricity behind the large square lenses of our Cadaqués design. The style of the sunglasses aligns perfectly with the town of Cadaqués' secluded bays, natural beauty and hidden drama so beautifully captured in this feminine design. Rimless with ultralight titanium, their single bridge creates a bold look to steal the limelight.

Cadaqués 8191, 7530 Gold

- \_1:1 PRESCRIPTION
- \_HIGH-TECH TITANIUM

Bogatell, Spain