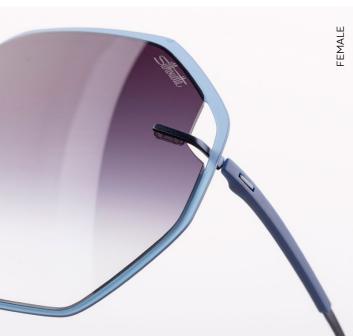

#### Sant Martí 8187, 4540 Atlantic Blue

- \_1:1 PRESCRIPTION LENSES
- \_HIGH-TECH SPX+®
- \_ HIGH-TECH TITANIUM

Ribera, Spain

# **PLAYFUL ECCENTRICITY**

The octagonal lenses and curved cutouts of these sunglasses create the kind of buzz the neighborhood home to Bogatell Beach is famous for. Enclosed in accent rings to match their superlight, flexible temples, the eccentricity at play perfectly encapsulates the essence of Sant Martí. It is a style that evokes the area's raucous rock venues and famous festivals.