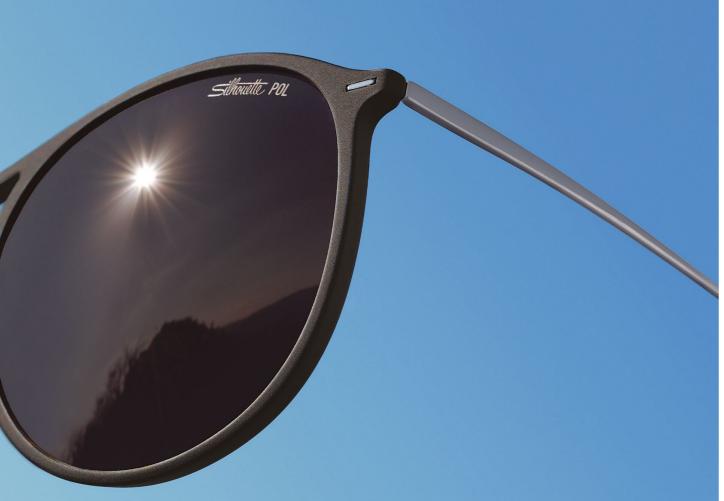

# 100 % SILHOUETTE: **HIGH-PRECISION PRESCRIPTION** LENSES

Silhouette sunglasses give you the comfort and protection of premium sunglasses, but with the added benefit of prescription lenses. We craft custom-made lenses for all our sunglasses models at our in-house Lens Lab using 100 % Silhouette technologies that unite frame and lenses. All our sunglasses can be optically glazed 1:1 in the exact same colors as our nonprescription lenses. This guarantees visual brilliance and bright colours for your perfect vision.