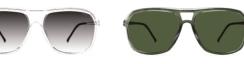

# COCONUT GROVE YACHT CLUB

Sailboats glide through Miami South Channel, heading for the next harbor. A gusty breeze fills the sails, but the ultralight Biscayne Bay sunglasses from our Streamline Collection stay perfectly in place. Their shape echoes the streamlined shape of boats sailing through the bay's glistening waters, which are rich with aquatic life. The beautiful materials are combined to create a dynamic and exclusive design.

#### Biscayne Bay 8727, 7630 Black/Pine Green

- \_SILHOUETTE LIGHT MANAGEMENT®
- \_1:1 PRESCRIPTION LENSES
- \_POLARIZED FILTER
- \_HIGH-TECH SPX+®
- \_HIGH-TECH TITANIUM