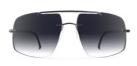

# BEACH LIFE

With their signature titanium bridge and matching temples, these contemporary aviators create a distinctly masculine look. Exuding confidence from every angle, Bogatell sunglasses take their cue from the half-mile beach in Spain for which they are named. Their angled aesthetic evokes the breakwater rocks of Mar Bella for a style that is designed to make a statement.

#### Bogatell 8739, 6560 Ruthenium

- \_1:1 PRESCRIPTION LENSES
- \_HIGH-TECH TITANIUM