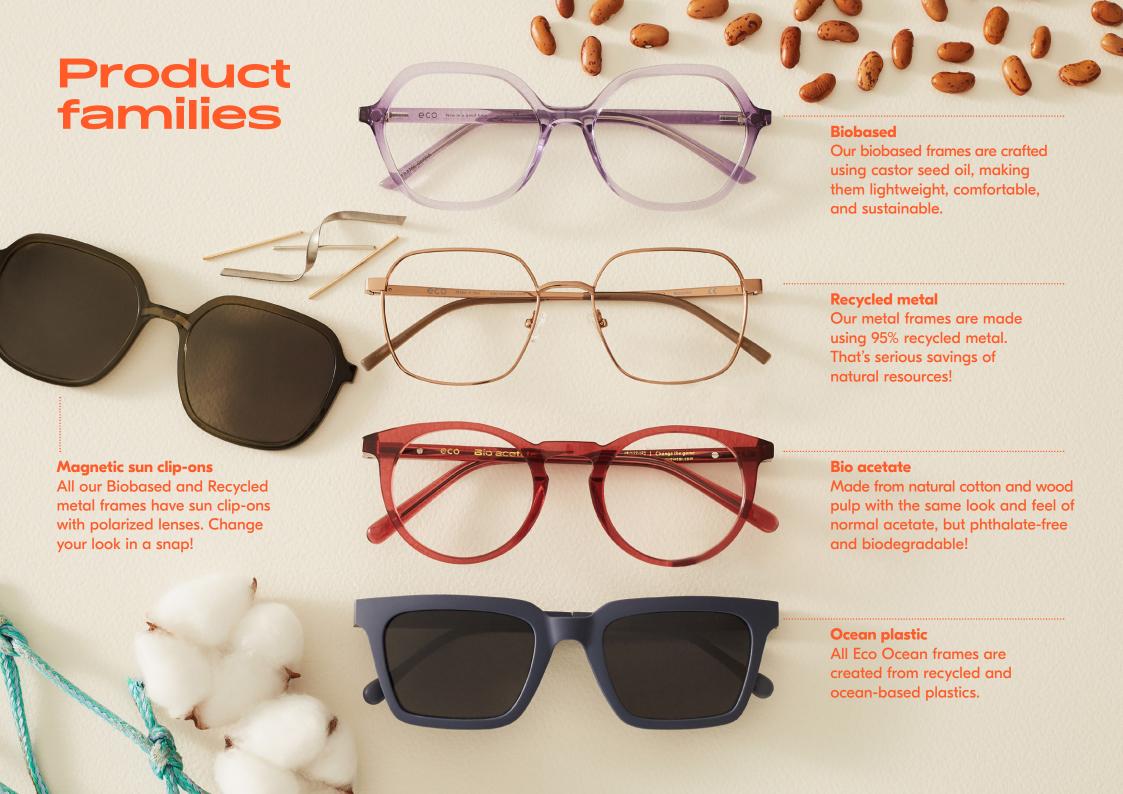

## Thank you for choosing Eco!



164 MILLION KILOGRAMS OF CO, OFFSET



3.6 MILLION TREES PLANTED **SO FAR** 



**60 TONS OF OCEAN WASTE** COLLECTED

From our frames to their packaging and displays, our aim is to always make sustainable material choices. But it doesn't stop there. We sponsor ocean and beach clean-ups worldwide with our partner Waste Free Oceans, and we also plant one tree for each frame purchased in collaboration with Trees for the Future. Our planting of trees has helped us reach a carbon negative status, and we're beyond proud of this achievement.



Scan the QR-code to learn nore or visit **eco-eyewear.com** 

39 02 4399 8986 europe@modo.com