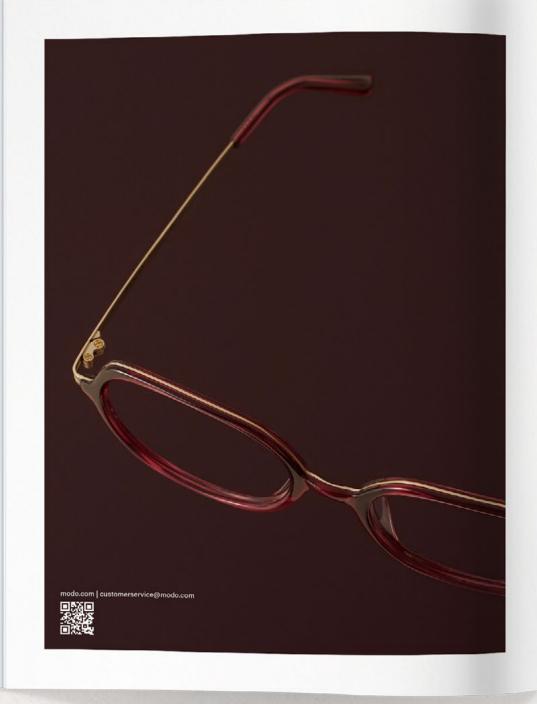

they are nearly weightless at 1.01 grams.

### OLEOPHOBIC/HYDROPHOBIC

The oleophobic coating prevents scratches and dust, while the hydrophobic coating repels water and moisture.



MODO

This bag is biodogradable and compostable EN 13432:2002

> MODO's transport bags are made from cornstarch and are biodegradable and compostable!

## Reducing plastic



## Brand films

Long brand film and shorter clips for specific products.

CLICK TO VIEW BRAND FILM





148 x 210 mm: 24 pages, available in English, French and Spanish

8 03926 53907 0 MBROCHINENS23

## Brochure

CREATIVE LIGHTNESS BY MODO EYEWEAR

MODO



## Counter cards

20 x 24 cm: Four cards with double-sided printing



3.





4.











70 x 100 cm: One poster with double-sided printing









Custom spreads for magazines





## Printed ads









Custom spreads and one-page ads for magazines













## Printed ads











# Campaigns in digital channels

- Newsletters
- Website modo.com
- Social Media Instagram,
  Facebook and LinkedIn









Targeted and clear B2B and B2C communication





## Newsletters





## Influencer marketing



@alexander\_kochashvili 27.5K followers



@roxmod 210K followers



@mathildawears 56.6K followers



@ericsson\_marcus 282K followers



@nikandella 1.2K followers



@vitalieotgon 8K followers



@julianpiket 114K followers



MODO

@judithbradl 25,1K followers



@valevalentinavi 75.8K followers



@thisisanouk 1.1K followers



## Buy a Frame, Help a Child See

Through our partnership with Seva Foundation and our Buy a Frame – Help a Child See program, ove