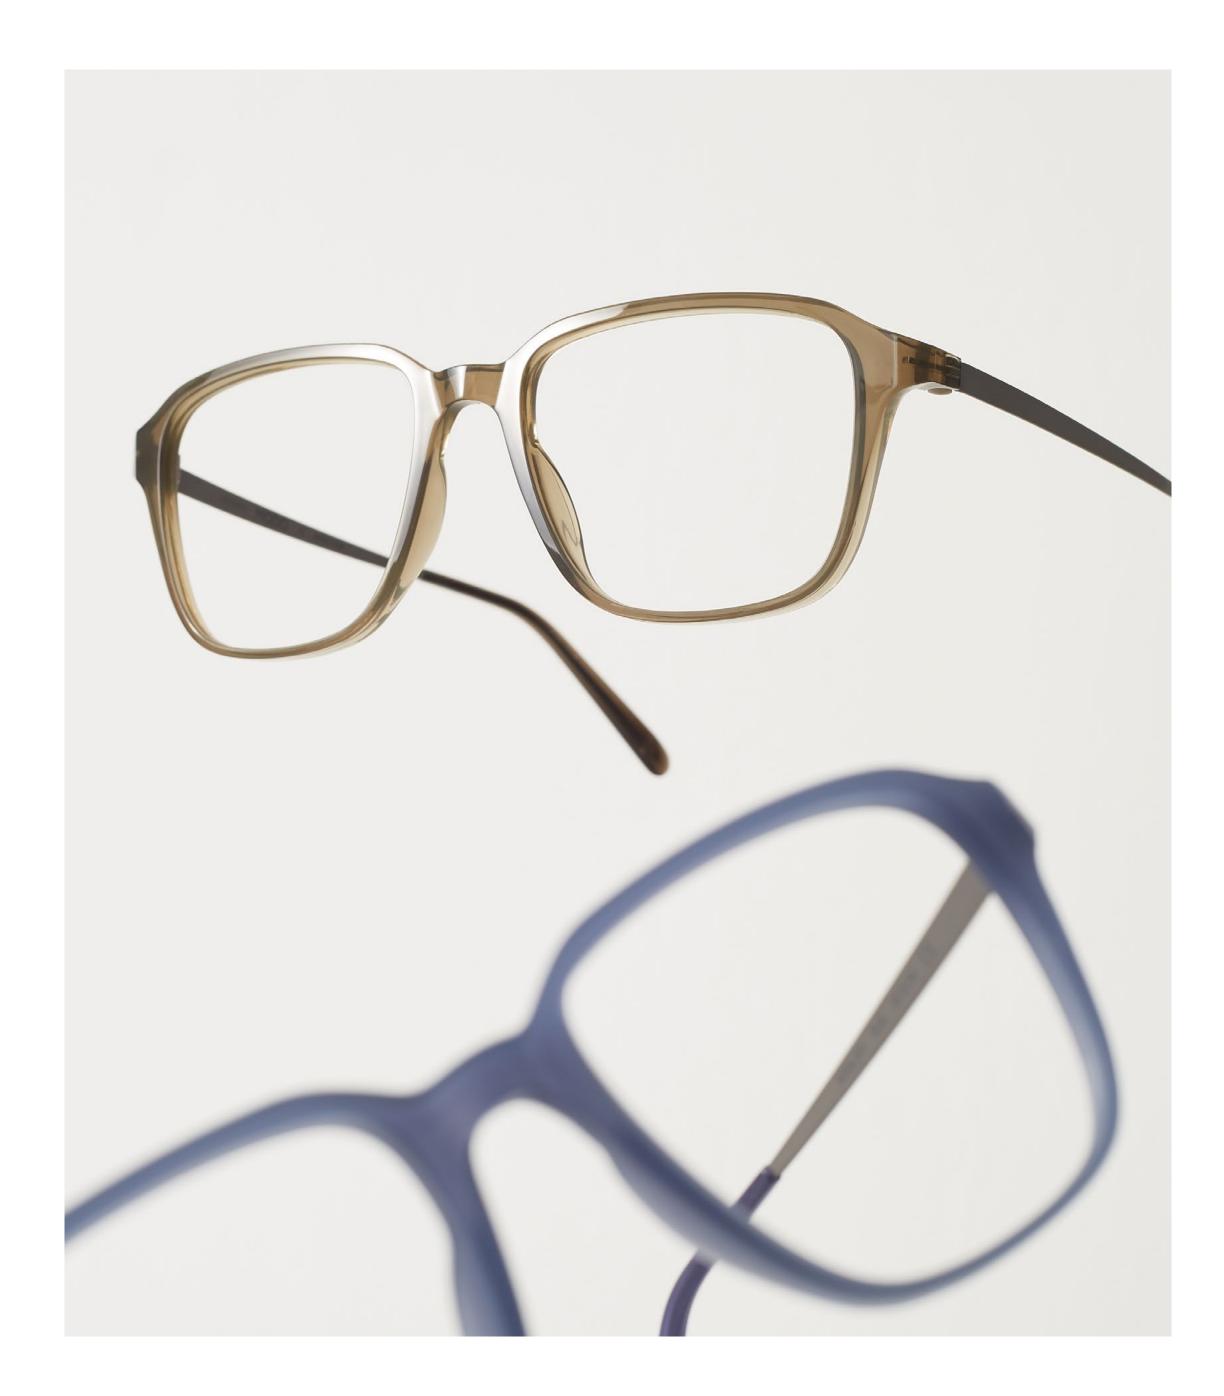

## ACETATE

A classic eyewear material, for frames that are durable and lightweight – and available in many different shapes, styles, colors and effects. Whether thin or chunky, acetate frames are timeless – and will never weigh you down.

### HD ACETATE

High-density acetate offers the same vast colour and style variety as regular acetate. But this innovative material is denser – and can be used to create frames that are ultra-thin and ultra-light, yet still strong and durable.