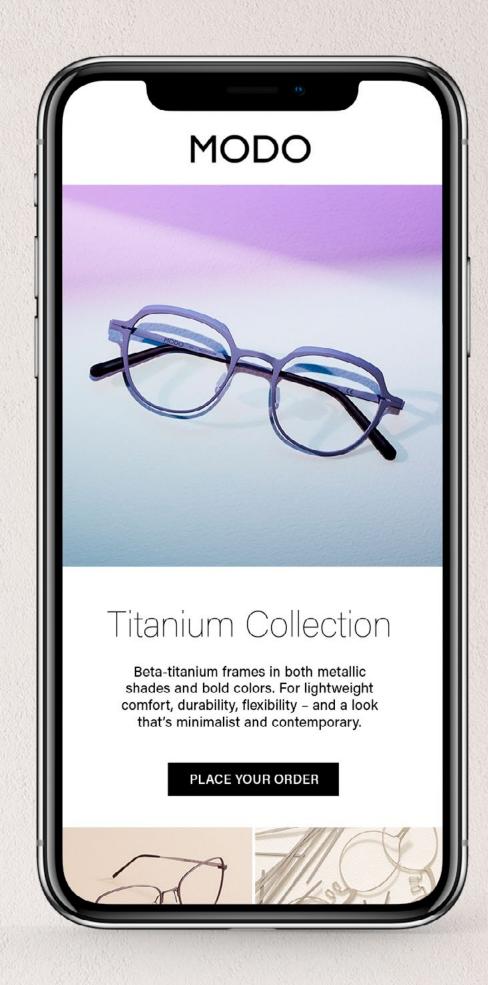

## TITANIUM COLLECTION

Beta-titanium frames in both metallic shades and bold colors. For lightweight comfort, durability, flexibility – and a look that's minimalist and contemporary.