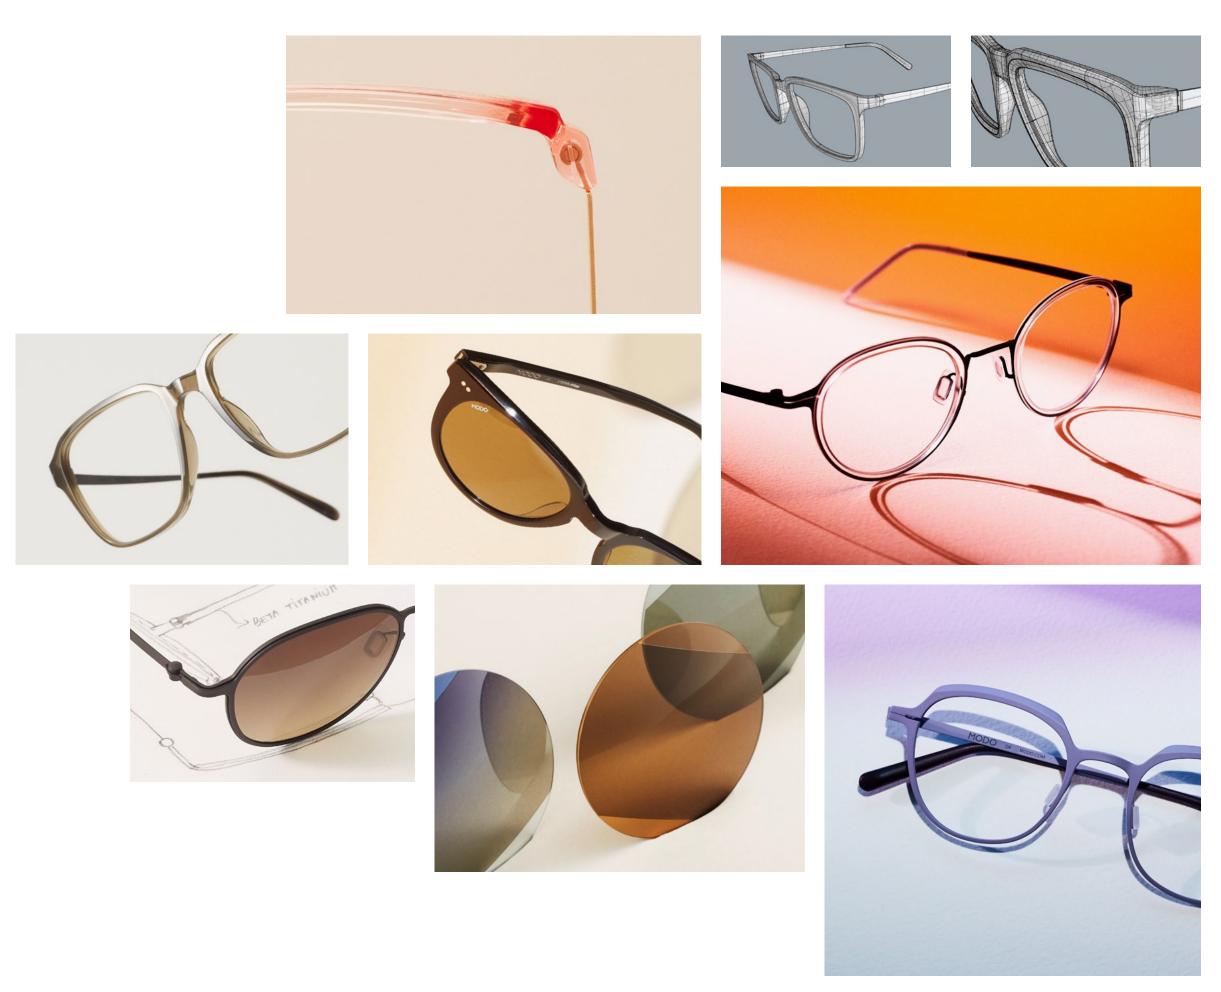

## Our innovations

#### Hinges

The hinges are the only moving part of our frames. From our screwless hinges to other innovative designs, we're always searching for new solutions.

#### Layers

Layering is everything. Whether we layer different thicknesses of acetate or melt multiple materials together, we do it to reveal exciting new dimensions in our frames.

### **BETA-TITANIUM**

Lightweight, durable and flexible, beta-titanium can be used to create frames that are both thin and strong - and extremely comfortable. It's our material of choice for high-quality metal frames that last.

## ACETATE

A classic eyewear material, for frames that are durable and lightweight – and available in many different shapes, styles, colors and effects. Whether thin or chunky, acetate frames are timeless – and will never weigh you down.

## MEMORY PLASTIC

Lightweight, durable and incredibly flexible, memory plastic frames can be twisted or bent and will return to their original shape. Can be used to create frames in different shapes and styles – from slim and subtle to thick-rimmed and bold.

### HD ACETATE

High-density acetate offers the same vast colour and style variety as regular acetate. But this innovative material is denser – and can be used to create frames that are ultra-thin and ultra-light, yet still strong and durable.