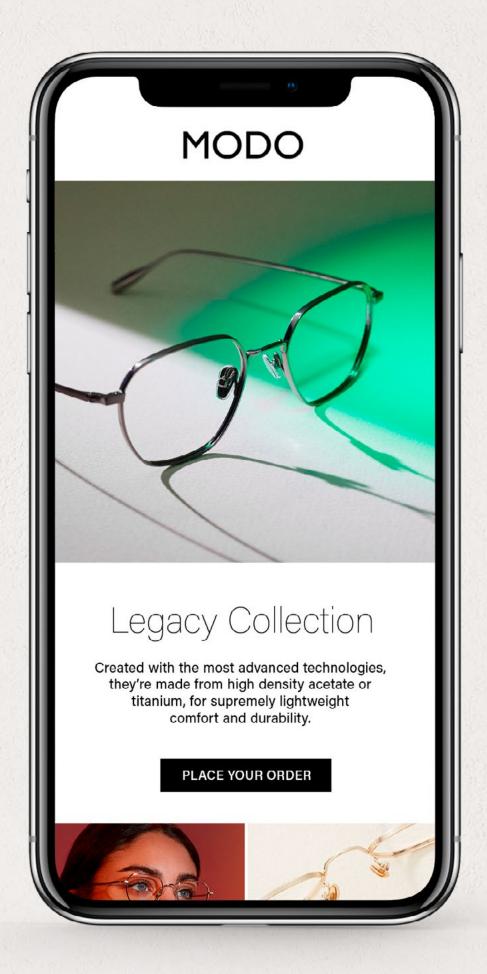

## LEGACY COLLECTION

These vintage-inspired frames celebrate our heritage and artisanal approach to design. Created with the most advanced technologies, they're made from high density acetate or titanium, for supremely lightweight comfort and durability.

## LEGACY COLLECTION