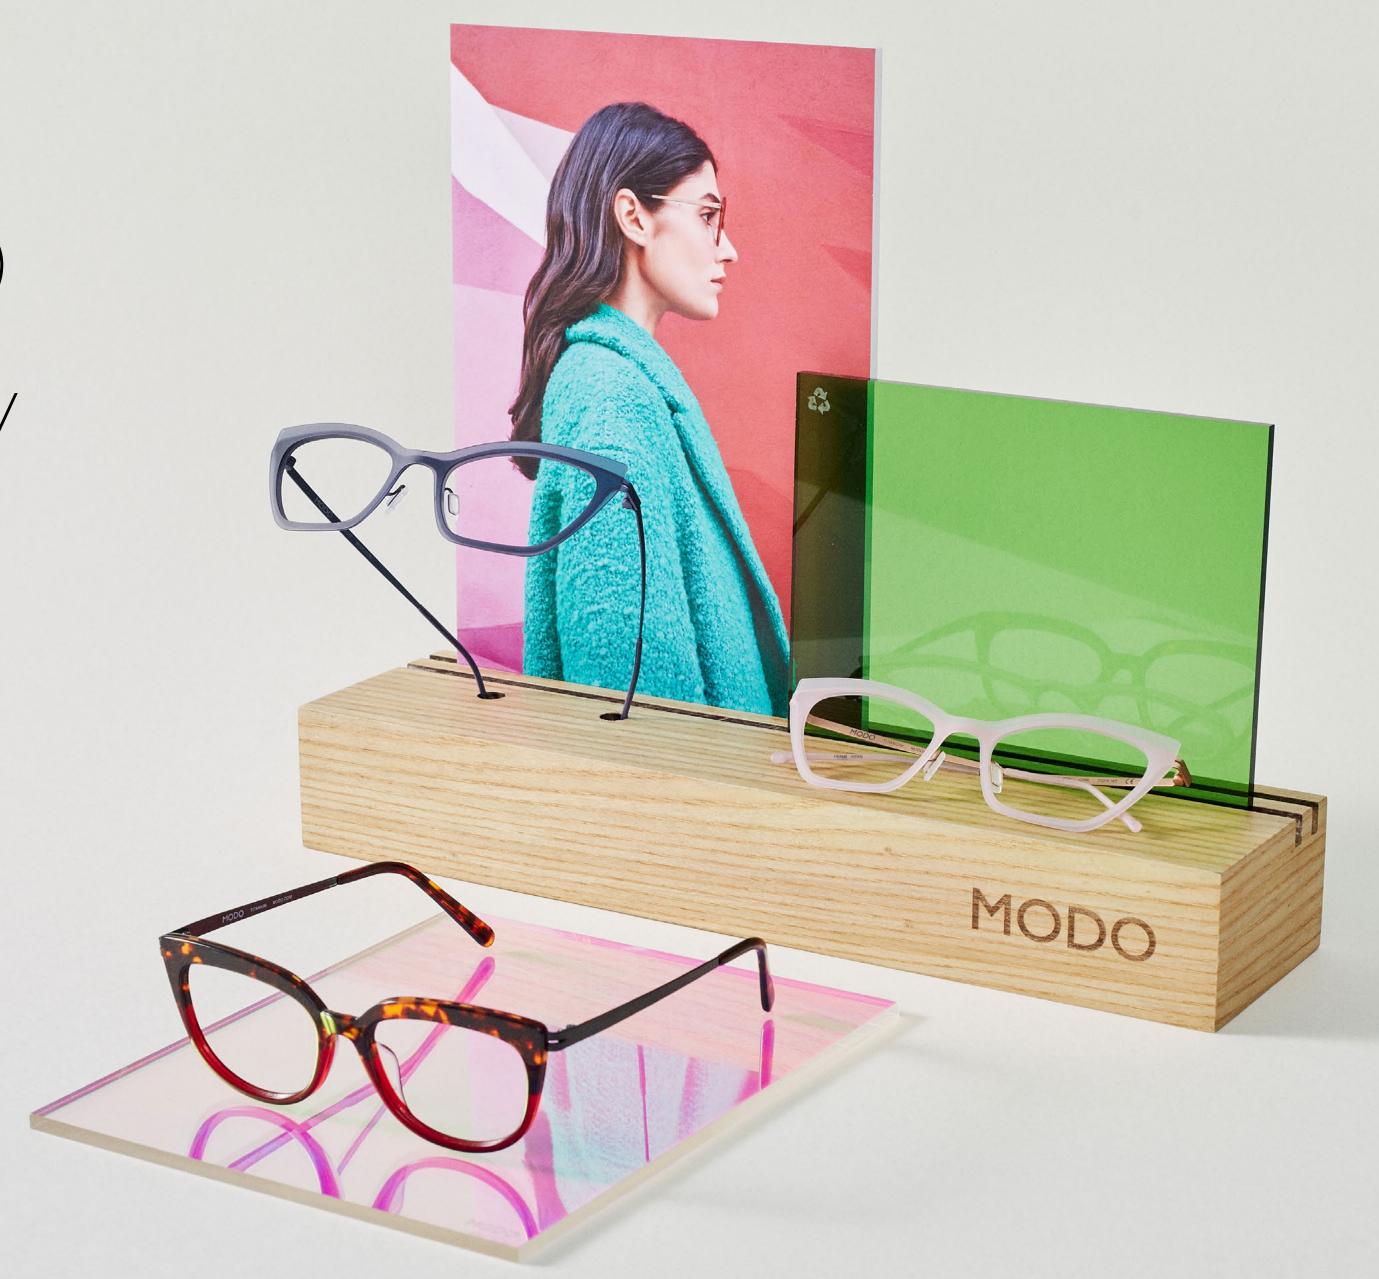

## The MODO Grid Display

A versatile display that allows you to customize the placement and amount according to your space and needs. Colorful, expressive and super simple assembly!

FSC CERTIFIED WOOD

RECYCLED ACRYLIC

# Display Cards

The display cards in combination with the wooden card holder is the perfect combo for small spaces!

WOOD

PAPER

IMPACT RESISTANT

DUST AND WATER-REPELLING