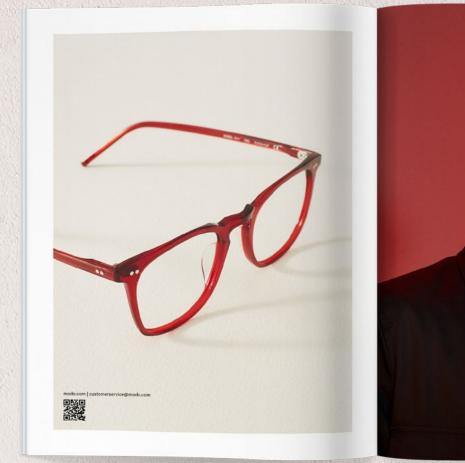

## ACETATE

A classic eyewear material, for frames that are durable and lightweight – and available in many different shapes, styles, colors and effects. Whether thin or chunky, acetate frames are timeless – and will never weigh you down.