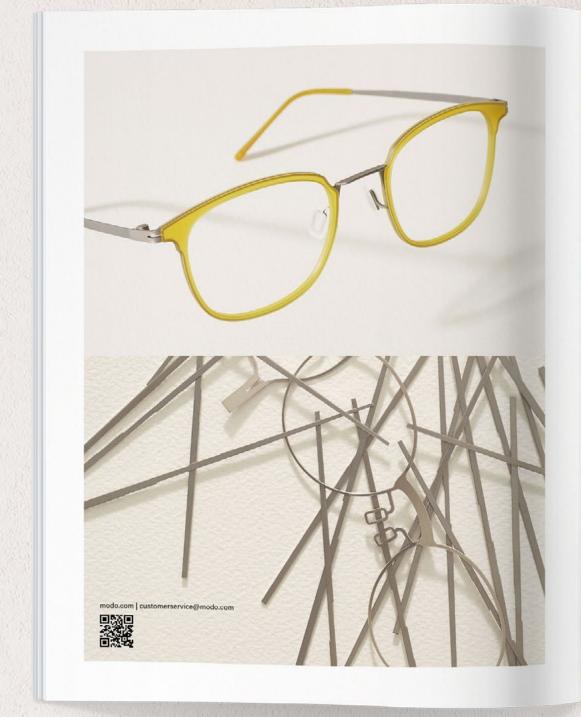

## Brochure

CREATIVE LIGHTNESS BY MODO EYEWEAR

MODO

## Counter cards

20 x 24 cm: Four cards with double-sided printing

3.

4.

70 x 100 cm: One poster with double-sided printing

Custom spreads for magazines

## Printed ads

Custom spreads and one-page ads for magazines

## Printed ads