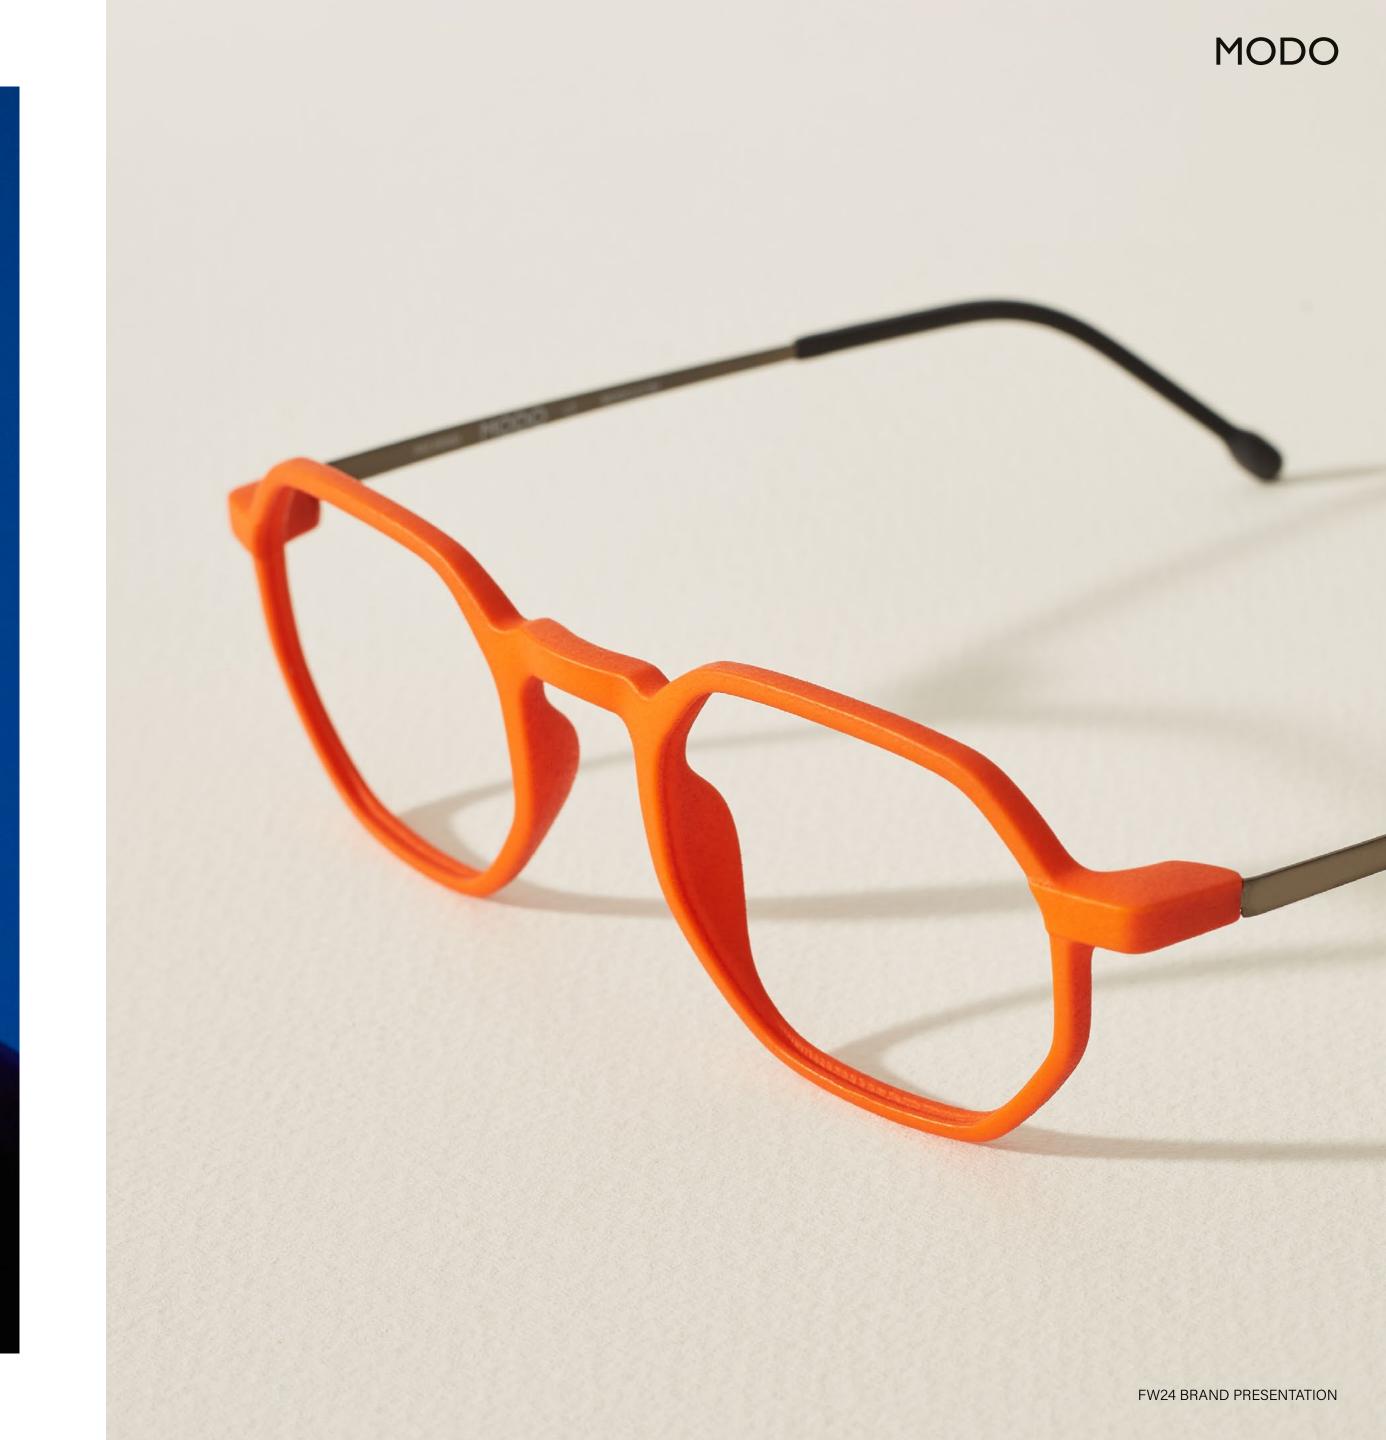

## **3D LAB COLLECTION**

A 3D printed front joined to flexible Beta-titanium temples. This innovative technology gives each frame a distinguished look and feel.