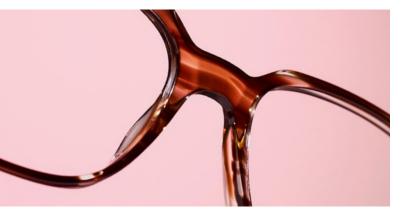

## ACETATE

A classic eyewear material, for frames that are durable and lightweight – and available in many different shapes, styles, colors and effects. Whether thin or chunky, acetate frames are timeless – and will never weigh you down.