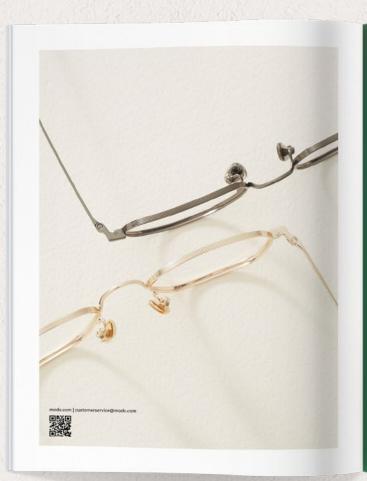

### Lightness

Delivering light eyewear is our passion. No matter which frame you prefer – metal or plastic, discreet and thin or bold and chunky – our frames are always light.

### **BETA-TITANIUM**

Lightweight, durable and flexible, beta-titanium can be used to create frames that are both thin and strong - and extremely comfortable. It's our material of choice for high-quality metal frames that last.