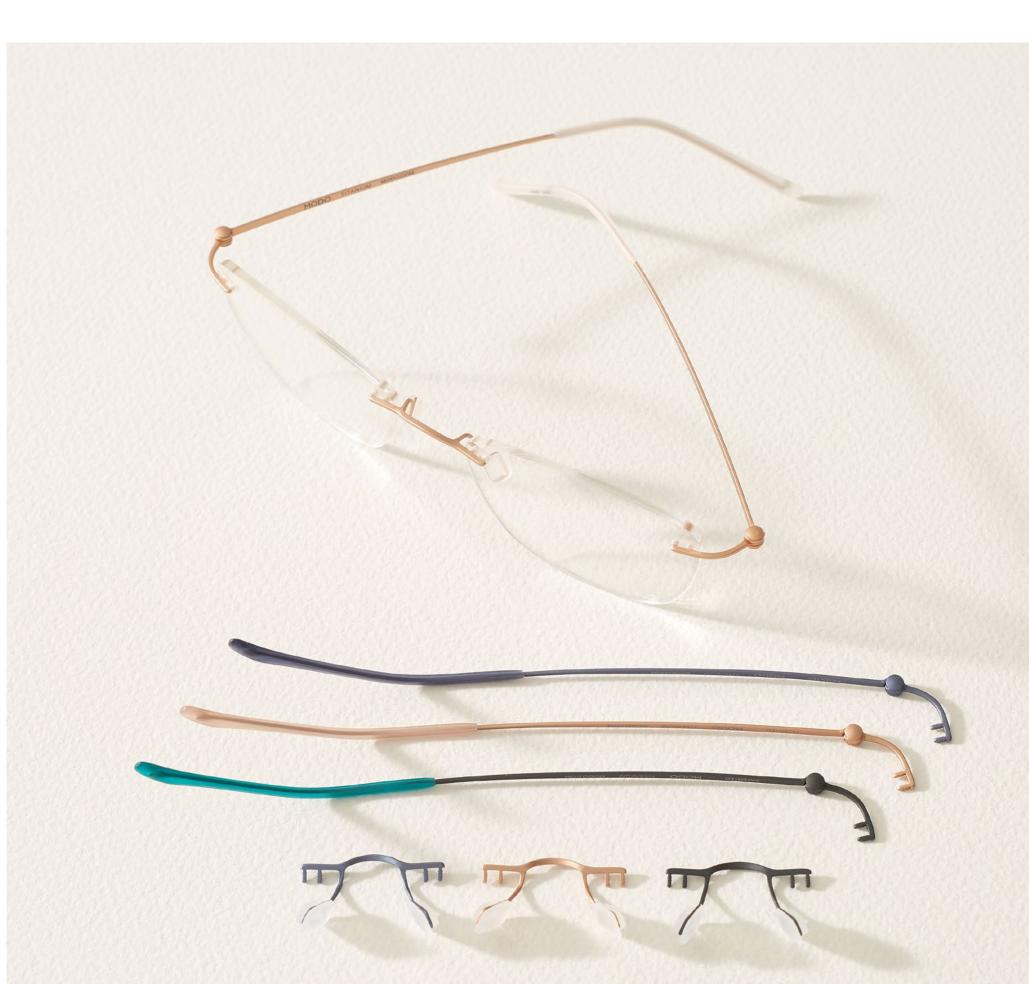

## THREE.3 RIMLESS

Ultra-light and sophisticated in construction and detailing. These frames celebrate individual style, with customizable components, colors and design options.