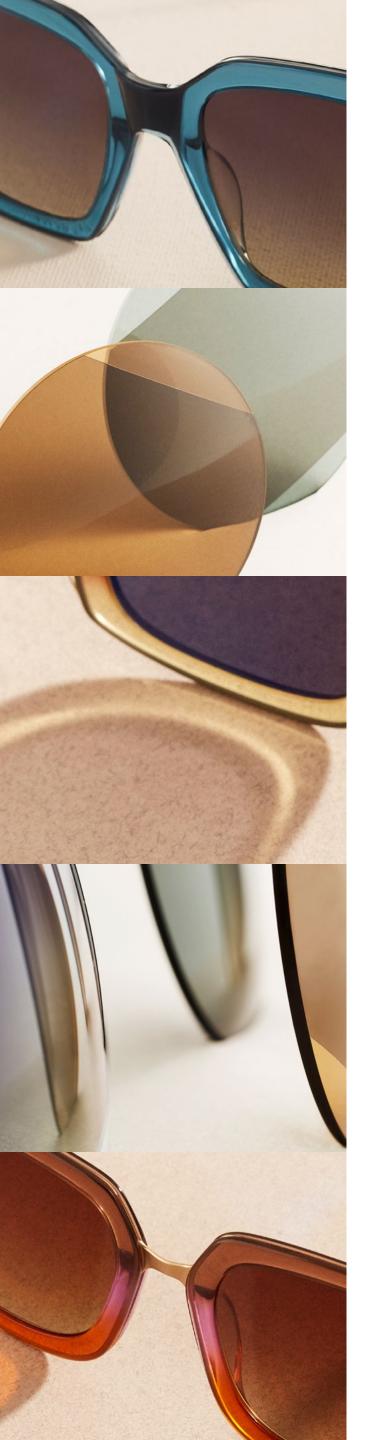

## CONQUER THE SUN

All our sunglasses are fitted with polarized lenses to shield your eyes – and crafted in the latest styles to showcase your personality. They're all about style, combined with the most advanced sun protection.

#### POLARIZED

When the sun's rays hit a flat, horizontal surface, the reflected light is magnified and causes glare. Polarized lenses absorb the horizontal light waves, eliminate glare, and improve color and object differentiation.