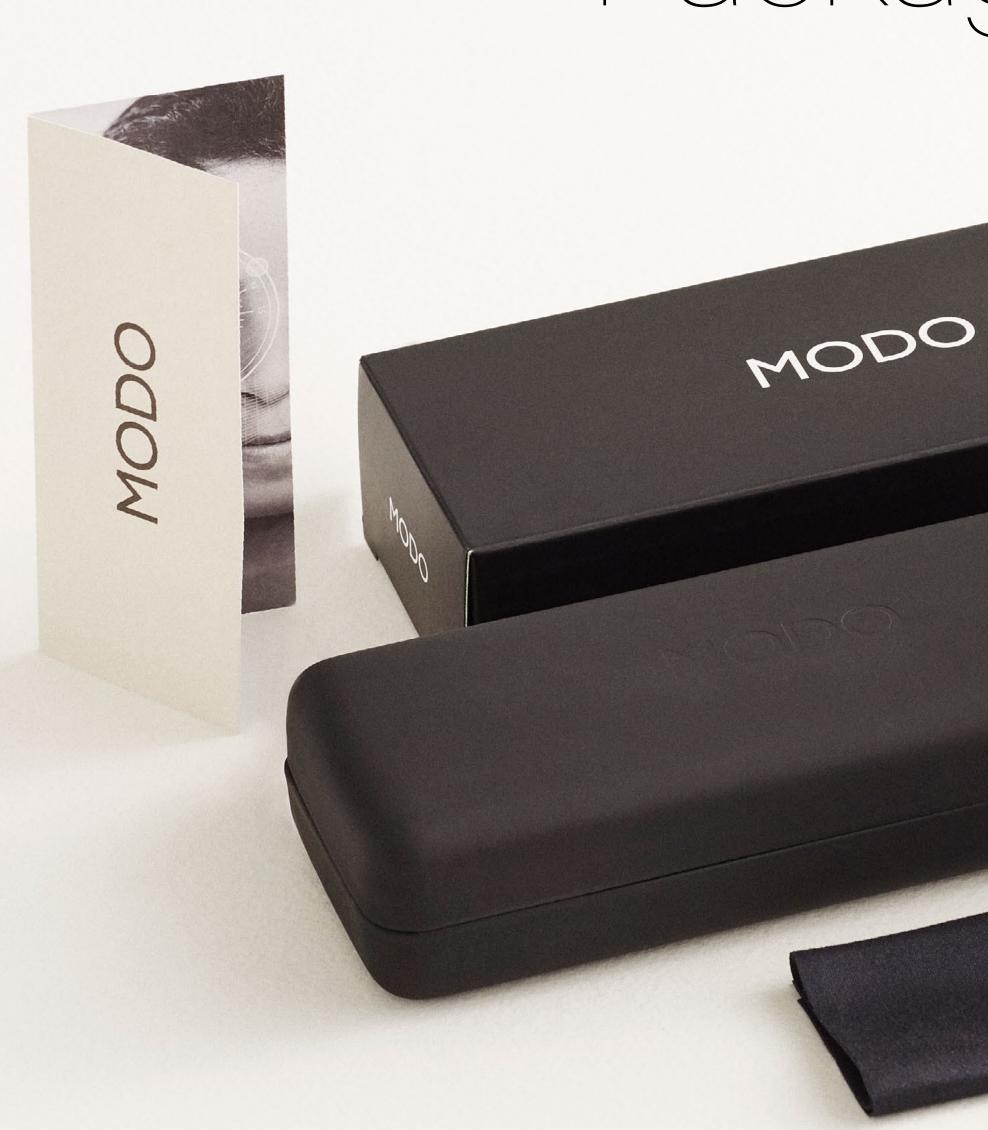

### ADVANCED SUN PROTECTION

## HCD

### **High Chromatic Definition**

High Chromatic Definition (HCD) polarized lenses with an anti-reflective coating reduce glare and deliver superior color clarity.



### **Polarized lenses**

Polarized lenses filter light, reduce glare and improve overall visual clarity and definition. They also protect your eyes from harmful UV rays.



### Impact resistant

Our nylon lenses are more resistant to impacts and stress – and more flexible and versatile than polycarbonate, plastic or glass lenses.



### **Dust and Water-repelling**

The oleophobic coating repels dust and dirt, while the hydrophobic coating repels water and oils. Together, they protect lenses from scratches, smudges and fingerprints.



## High Chromatic Definition

## Polarized





## Packaging



3



#### POLARIZED

When the sun's rays hit a flat, horizontal surface, the reflected light is magnified and causes glare. Polarized lenses absorb the horizontal light waves, eliminate glare, and improve color and object differentiation.

#### IMPACT RESISTANT

Our nylon lenses have higher impact and stress resistance, flexibility, and versatility than polycarbonate, plastic, or glass lenses. Plus, they are nearly weightless at 1.01 grams.

### OLEOPHOBIC/HYDROPHOBIC

The oleophobic coating prevents scratches and dust, while the hydrophobic coating repels water and moisture.



MODO

This bag is biodogradable and compostable EN 13432:2002

> MODO's transport bags are made from cornstarch and are biodegradable and compostable!

## Reducing plastic



## Brand films

Long