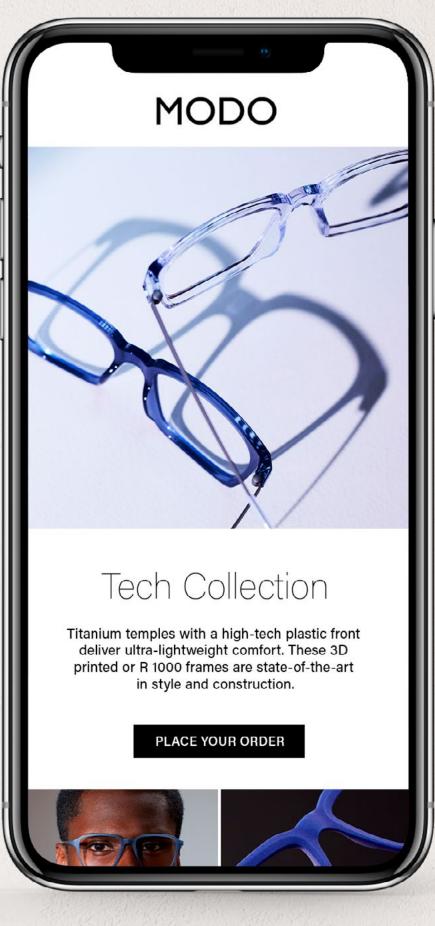

## R 1000 COLLECTION

With memory plastic, titanium temples and innovative screwless hinges, our R 1000 frames are super light and flexible.

## **3D LAB COLLECTION**

A 3D printed front joined to flexible Beta-titanium temples. This innovative technology gives each frame a distinguished look and feel.