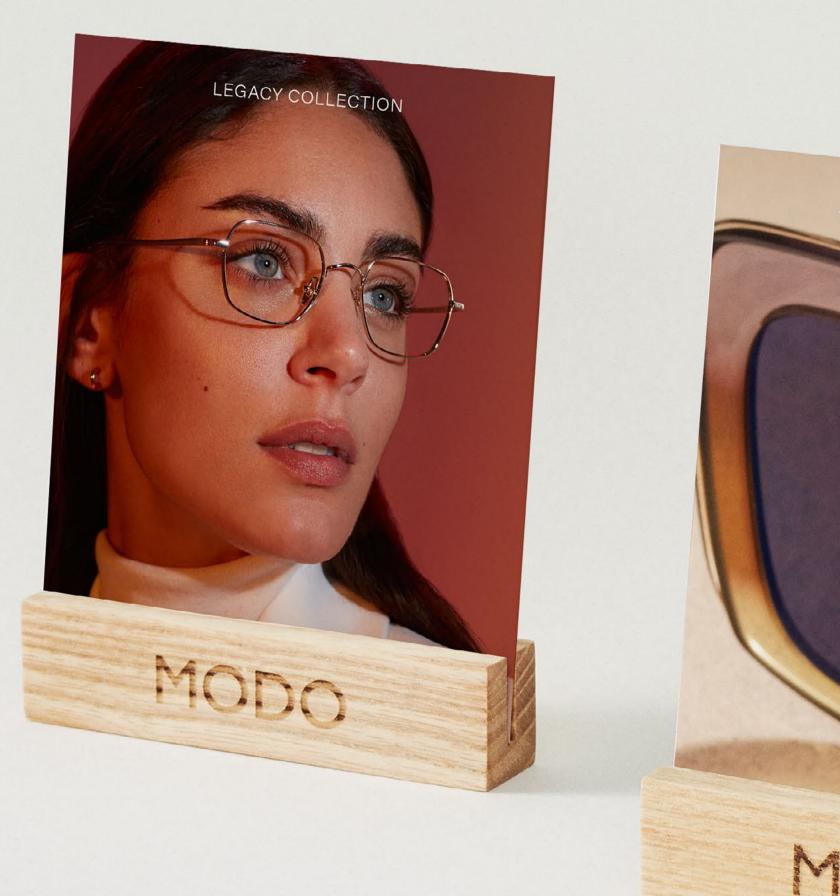

# Display Cards

The display cards in combination with the wooden card holder is the perfect combo for small spaces!

WOOD

PAPER

IMPACT RESISTANT

DUST AND WATER-REPELLING