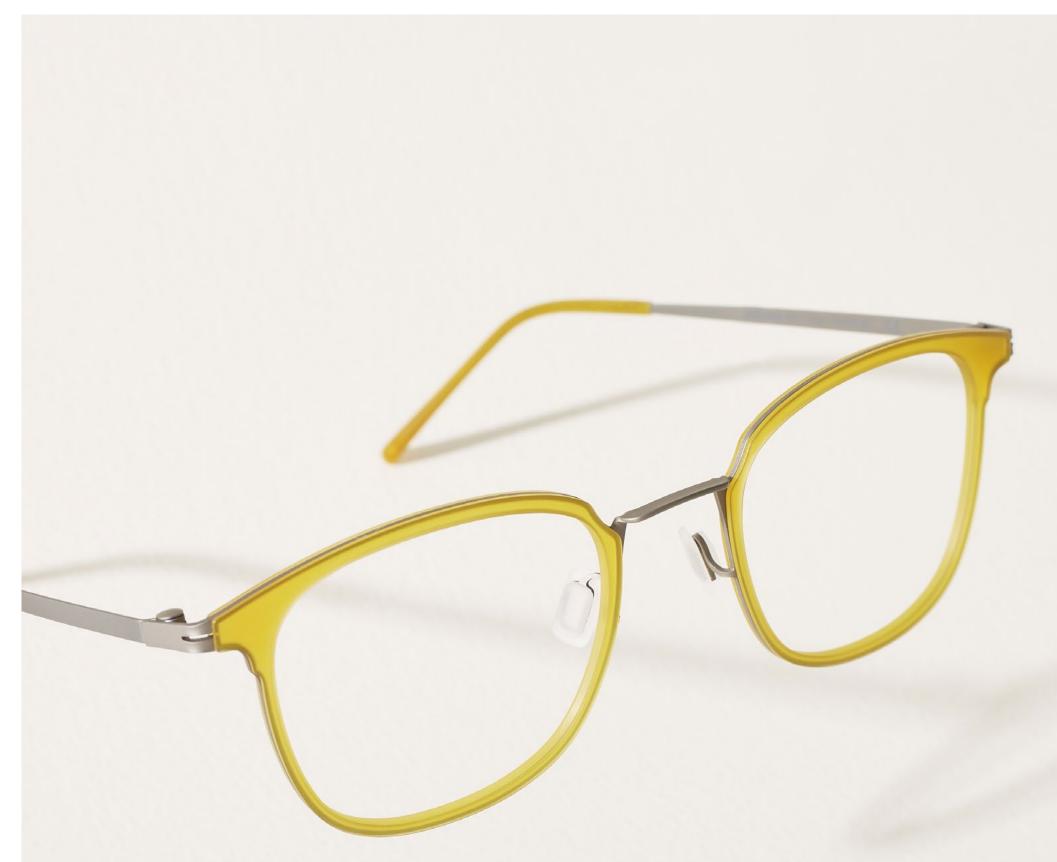

### Lightness

Delivering light eyewear is our passion. No matter which frame you prefer – metal or plastic, discreet and thin or bold and chunky – our frames are always light.

### **BETA-TITANIUM**

Lightweight, durable and flexible, beta-titanium can be used to create frames that are both thin and strong - and extremely comfortable. It's our material of choice for high-quality metal frames that last.