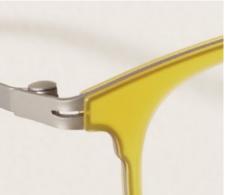

#### Layers

Layering is everything. Whether we layer different thicknesses of acetate or melt multiple materials together, we do it to reveal exciting new dimensions in our frames.