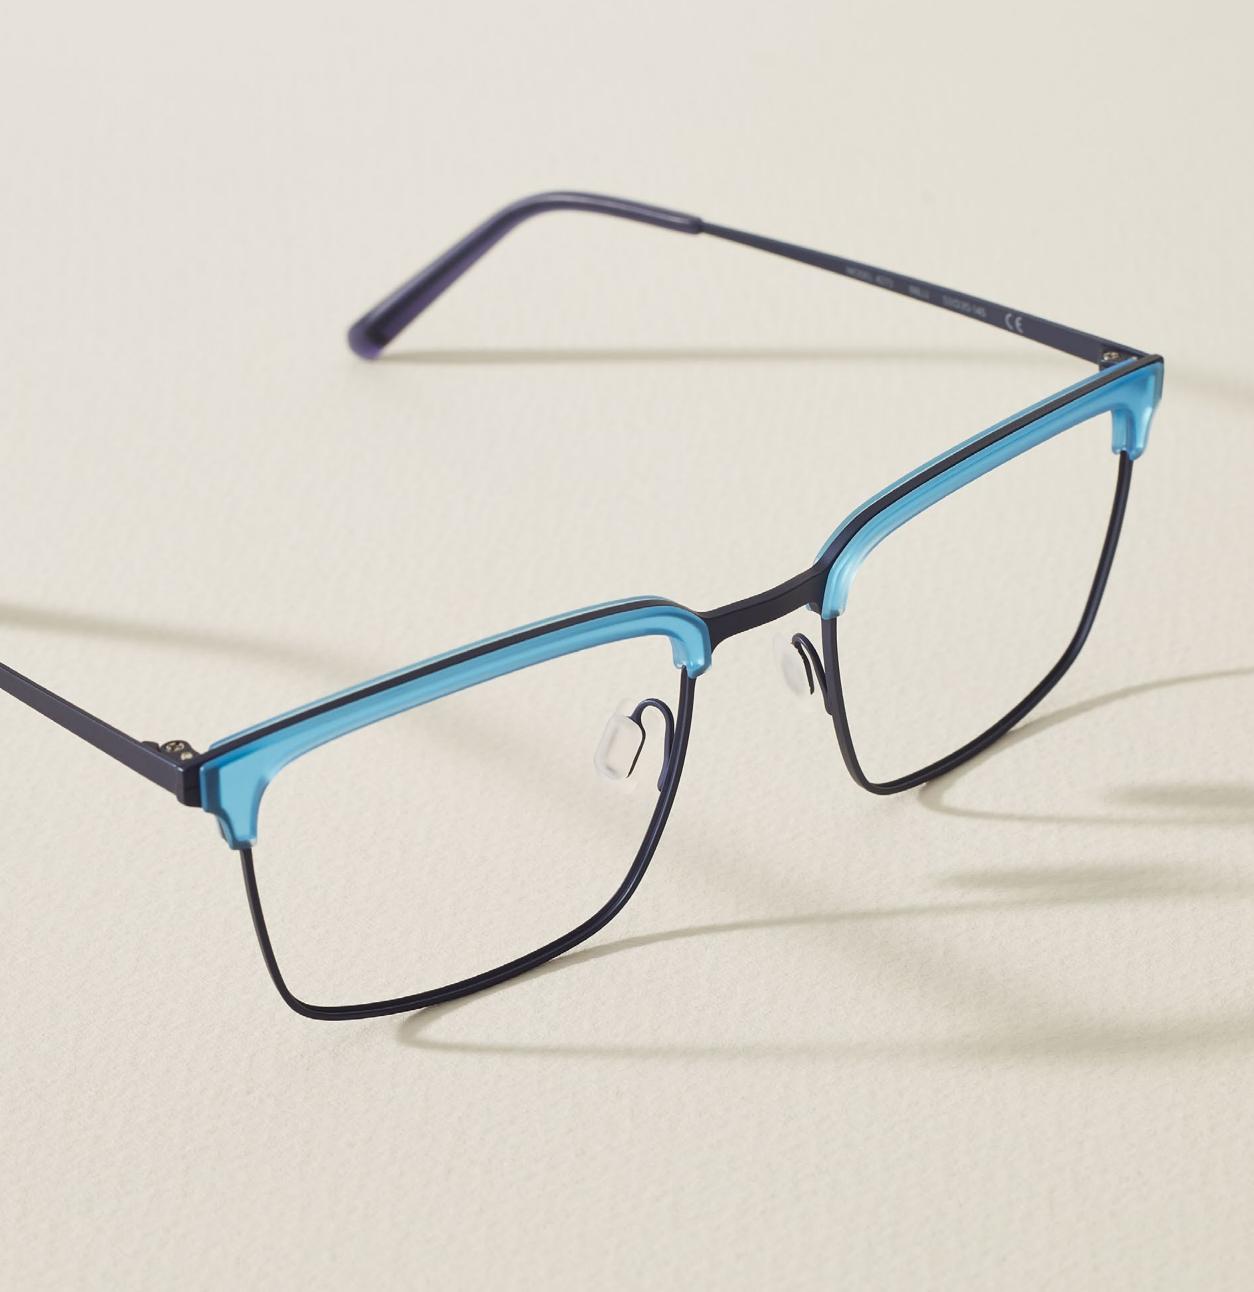

#### Hinges

The hinges are the only moving part of our frames. From our screwless hinges to other innovative designs, we're always searching for new solutions.

#### Layers

Layering is everything. Whether we layer different thicknesses of acetate or melt multiple materials together, we do it to reveal exciting new dimensions in our frames.

#### Expressive

Thick or thin, subtle or bold, smooth or textured – let your frame do the talking. With MODO frames, you can express yourself your own way.