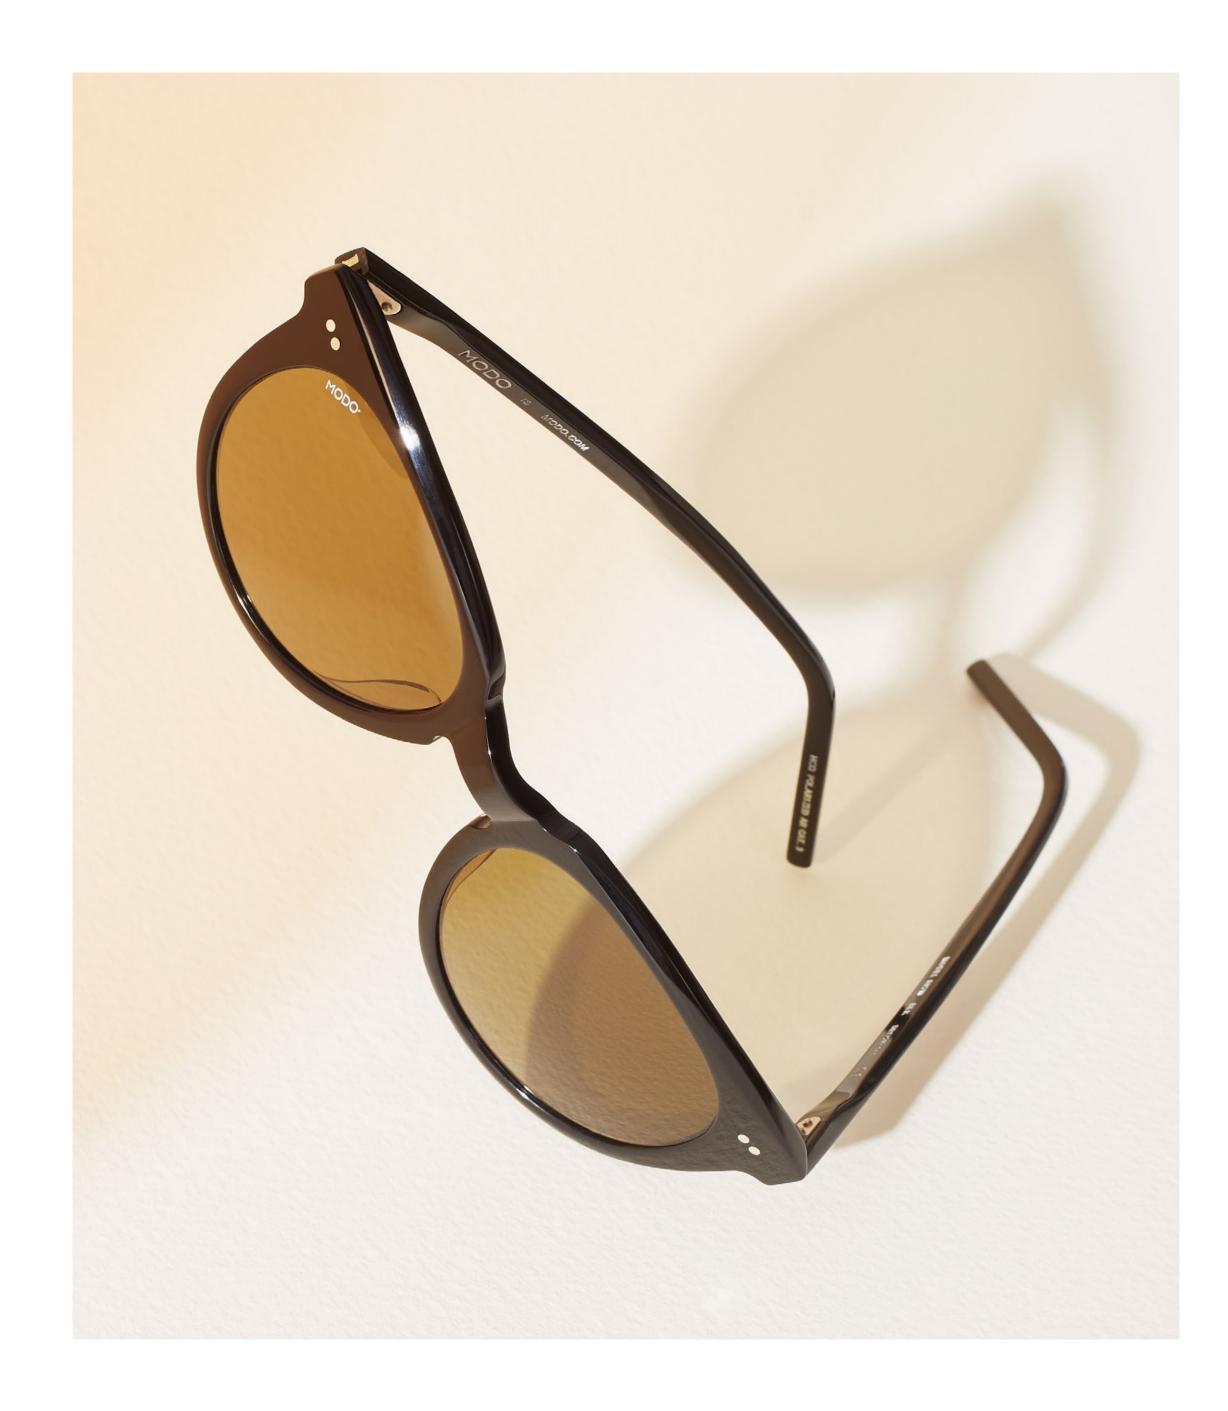

## CONQUER THE SUN

All our sunglasses are fitted with polarized lenses to shield your eyes – and crafted in the latest styles to showcase your personality. They're all about style, combined with the most advanced sun protection.

### **Polarized lenses**

Polarized lenses filter light, reduce glare and improve overall visual clarity and definition. They also protect your eyes from harmful UV rays.