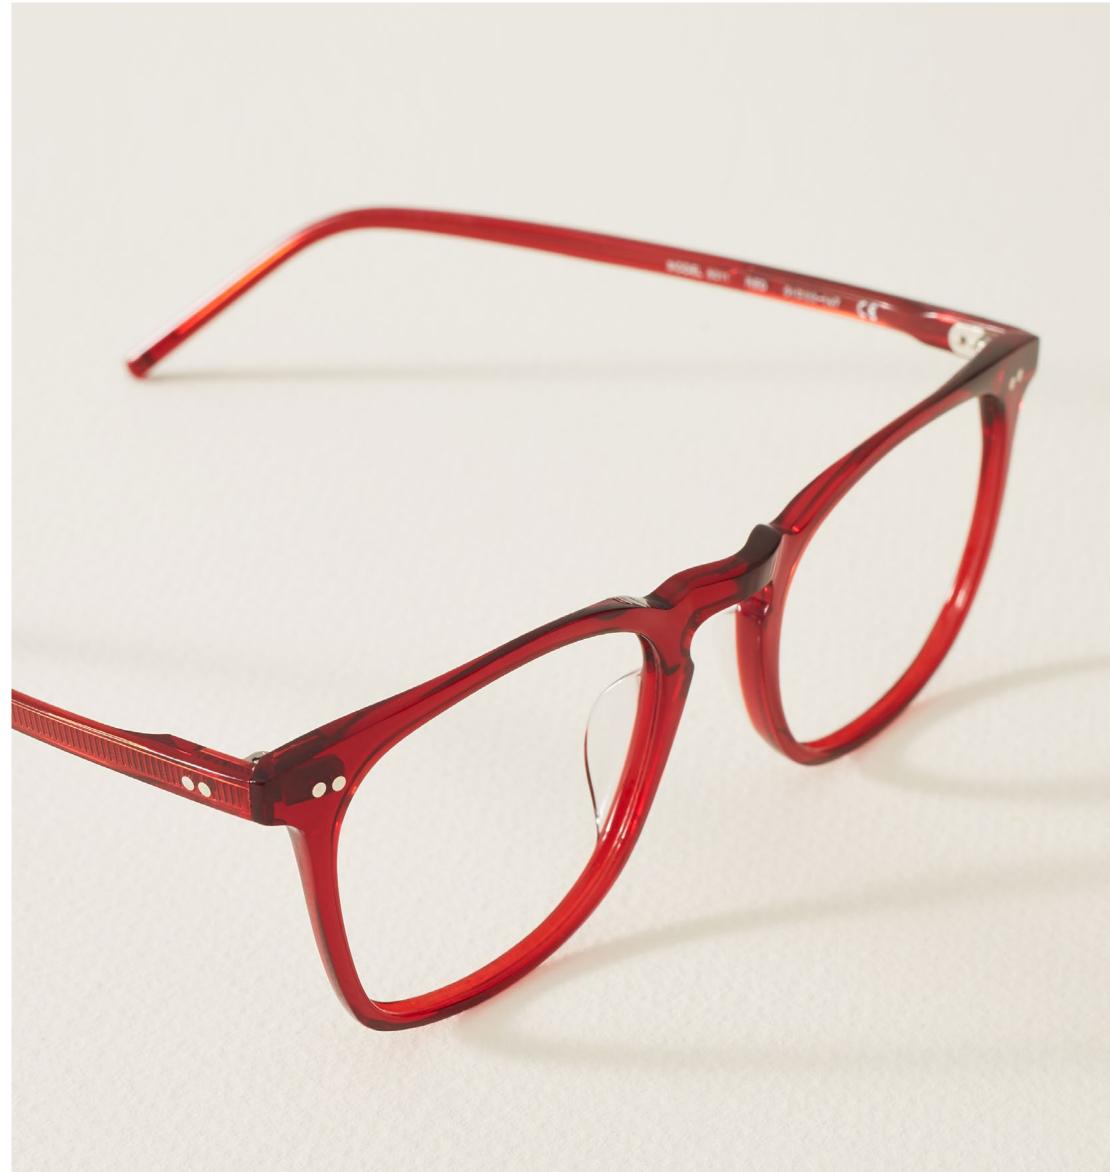

## ACETATE

A classic eyewear material, for frames that are durable and lightweight – and available in many different shapes, styles, colors and effects. Whether thin or chunky, acetate frames are timeless – and will never weigh you down.

## LEGACY COLLECTION

These vintage-inspired frames celebrate our heritage and artisanal approach to design. Created with the most advanced technologies, they're made from high density acetate or titanium, for supremely lightweight comfort and durability.