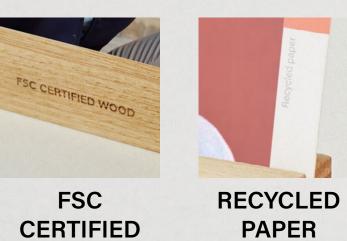

## The MODO Grid Display

A versatile display that allows you to customize the placement and amount according to your space and needs. Colorful, expressive and super simple assembly!

FSC CERTIFIED WOOD

RECYCLED ACRYLIC

# Display Cards

The display cards in combination with the wooden card holder is the perfect combo for small spaces!

WOOD

PAPER

IMPACT RESISTANT

DUST AND WATER-REPELLING