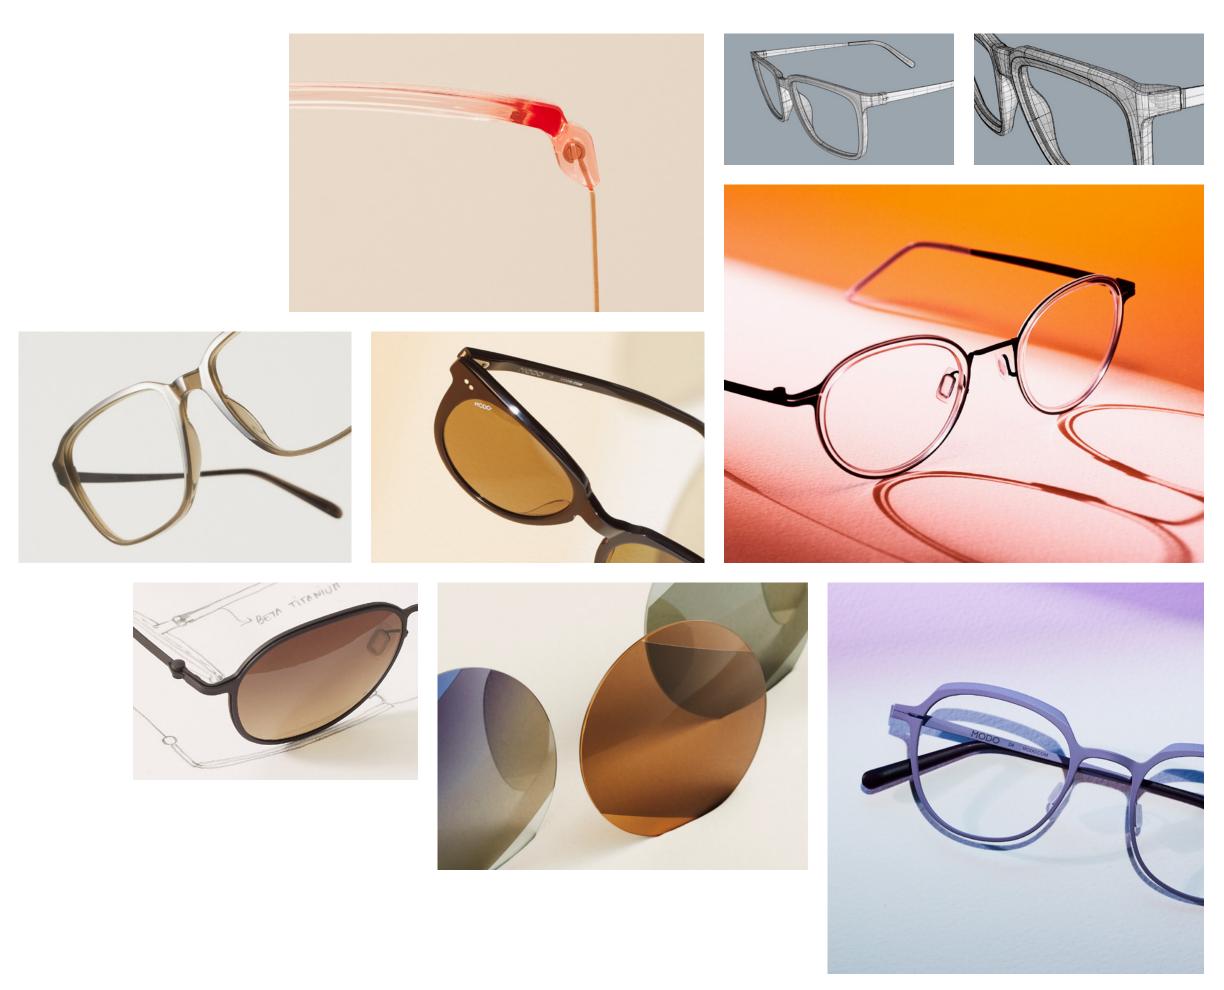

# Our innovations

#### Hinges

The hinges are the only moving part of our frames. From our screwless hinges to other innovative designs, we're always searching for new solutions.

#### Layers

Layering is everything. Whether we layer different thicknesses of acetate or melt multiple materials together, we do it to reveal exciting new dimensions in our frames.

#### Expressive

Thick or thin, subtle or bold, smooth or textured – let your frame do the talking. With MODO frames, you can express yourself your own way.

#### Lightness

Delivering light eyewear is our passion. No matter which frame you prefer – metal or plastic, discreet and thin or bold and chunky – our frames are always light.

#### BETA-TITANIUM

Lightweight, durable and flexible, beta-titanium can be used to create frames that are both thin and strong – and extremely comfortable. It's our material of choice for high-quality metal frames that last.

#### ACETATE

A classic eyewear material, for frames that are durable and lightweight – and available in many different shapes, styles, colors and effects. Whether thin or chunky, acetate frames are timeless – and will never weigh you down.

## Our material

### MEMORY PLASTIC

Lightweight, durable and incredibly flexible, memory plastic frames can be twisted or bent and will return to their original shape. Can be used to create frames in different shapes and styles – from slim and subtle to thick-rimmed and bold.

#### HD ACETATE

High-density acetate offers the same vast colour and style variety as regular acetate. But this innovative material is denser – and can be used to create frames that are ultra-thin and ultra-light, yet still strong and durable.