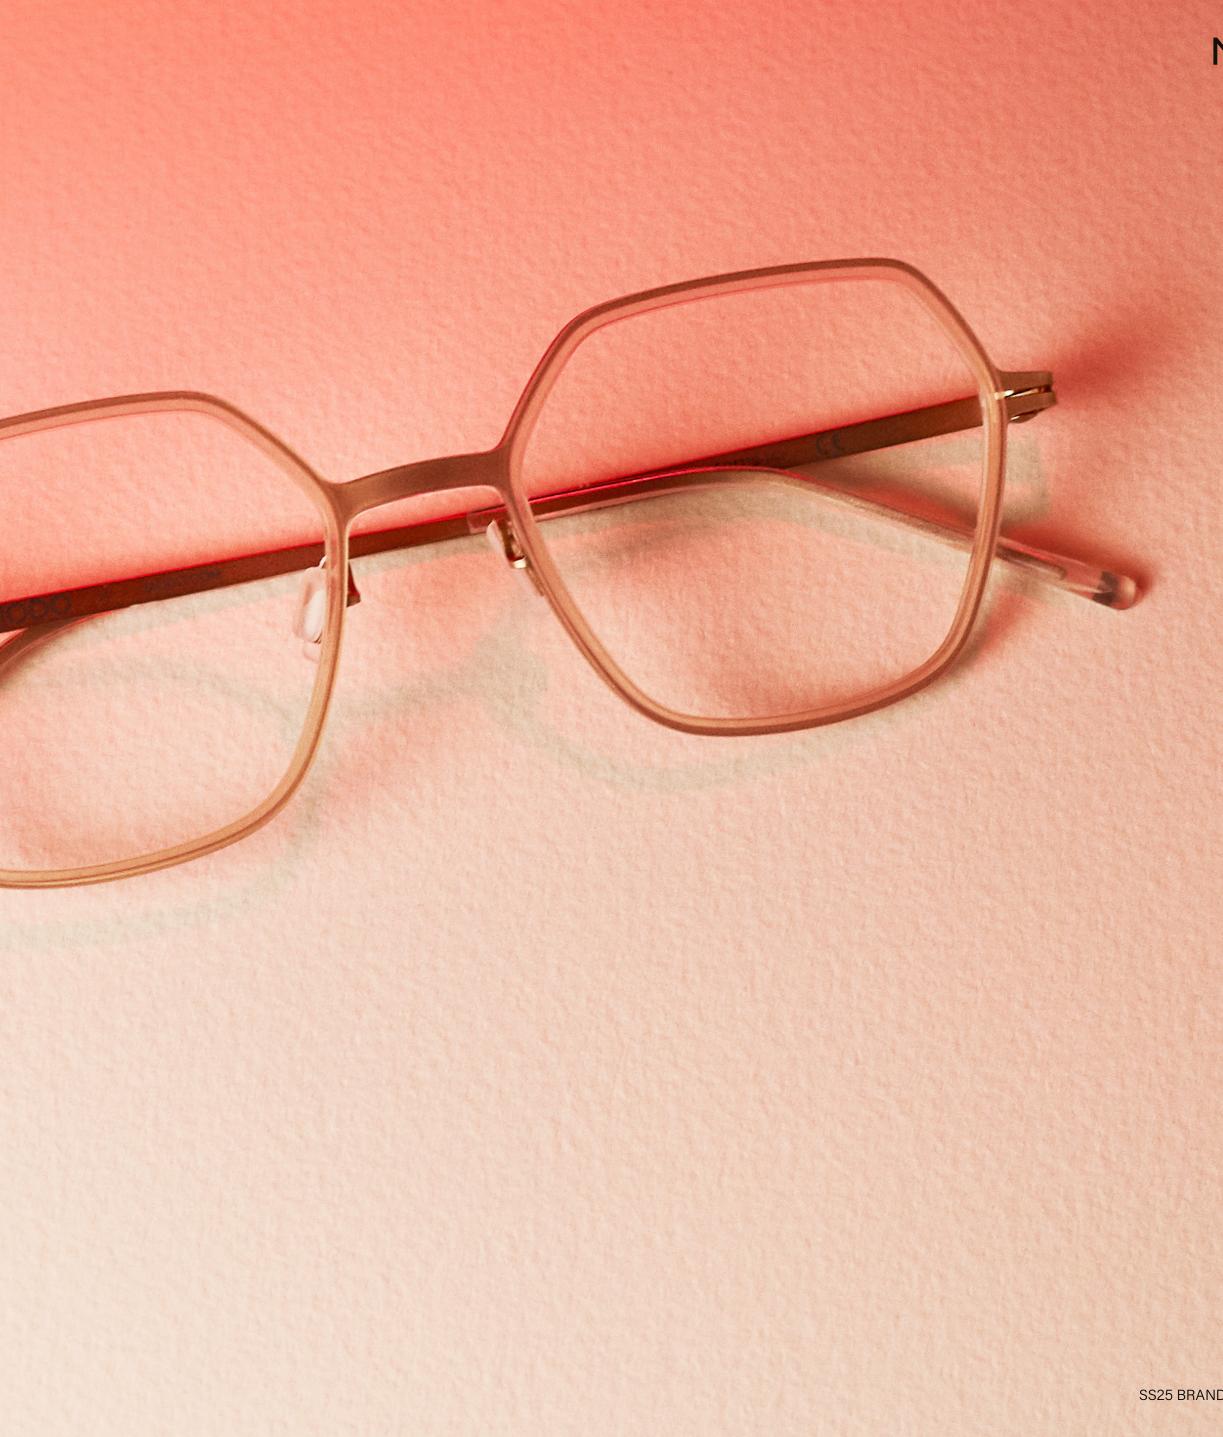

# 

MODO believes that great eyewear is not just meant to complement, but also celebrate each wearer's individual style.

Despite differences in style and materials, all MODO frames are lightweight and unified in the concept with which they are designed. Innovation, quality, design and craftsmanship are the pillars behind every frame. Together, they make up the vibrant world of MODO, where materials, colors and shapes tell a shared story of individuality – no matter which frame you choose.

#### ACETATE

A classic eyewear material, for frames that are durable and lightweight – and available in many different shapes, styles, colors and effects. Whether thin or chunky, acetate frames are timeless – and will never weigh you down.