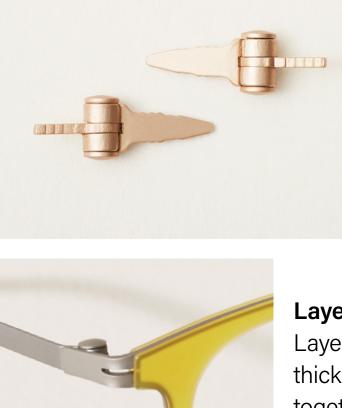

#### Layers

Layering is everything. Whether we layer different thicknesses of acetate or melt multiple materials together, we do it to reveal exciting new dimensions in our frames.