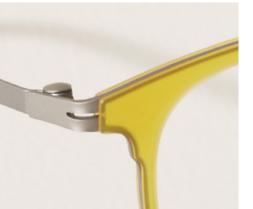

#### Layers

Layering is everything. Whether we layer different thicknesses of acetate or melt multiple materials together, we do it to reveal exciting new dimensions in our frames.