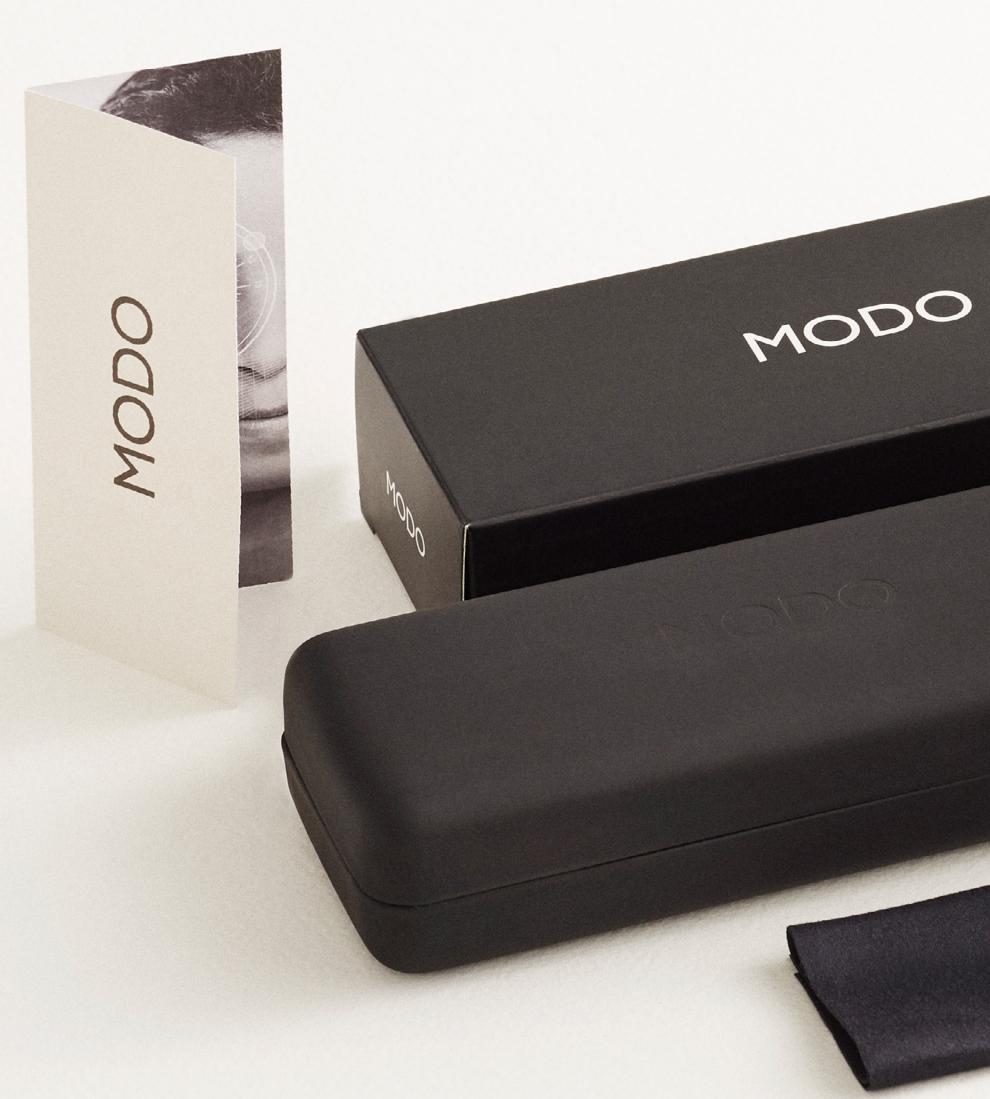

tion.



## Advanced

## HCD

#### **High Chromatic Definition**

High Chromatic Definition (HCD) polarized lenses with an anti-reflective coating reduce glare and deliver superior color clarity.

### Polarized lenses

Polarized lenses filter light, reduce glare and improve overall visual clarity and definition. They also protect your eyes from harmful UV rays.

# sun protection

#### Impact resistant

Our nylon lenses are more resistant to impacts and stress – and more flexible and versatile than polycarbonate, plastic or glass lenses.



#### **Dust and Water-repelling**

The oleophobic coating repels dust and dirt, while the hydrophobic coating repels water and oils. Together, they protect lenses from scratches, smudges and fingerprints.



## High Chromatic Definition

## Polarized





# Packaging



3



#### POLARIZED

When the sun's rays hit a flat, horizontal surface, the reflected light is magnified and causes glare. Polarized lenses absorb the horizontal light waves, eliminate glare, and improve color and object differentiation.

#### IMPACT RESISTANT

Our nylon lenses have higher impact and stress resistance, flexibility, and versatility than polycarbonate, plastic, or glass lenses. Plus, they are nearly weightless at 1.01 grams.

#### OLEOPHOBIC/HYDROPHOBIC

The oleophobic coating prevents scratches and dust, while the hydrophobic coating repels water and moisture.



MODO

This bag is biodegradable and compostable EN 13432:2002

> MODO's transport bags are made from cornstarch and are biodegradable and compostable!

# Reducing plastic





## Brand films

###