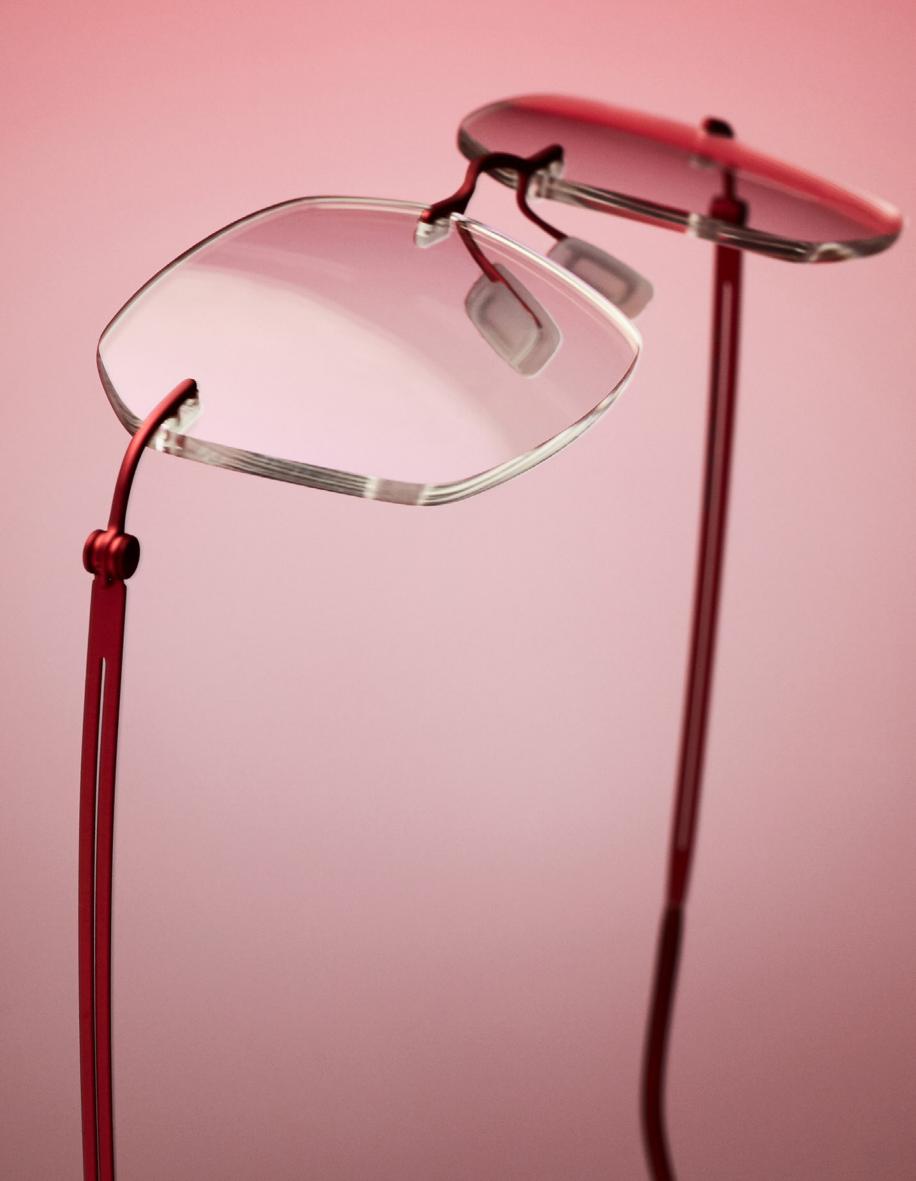

#### BETA-TITANIUM

Lightweight, durable and flexible, beta-titanium can be used to create frames that are both thin and strong – and extremely comfortable. It's our material of choice for high-quality metal frames that last.

#### ACETATE

A classic eyewear material, for frames that are durable and lightweight – and available in many different shapes, styles, colors and effects. Whether thin or chunky, acetate frames are timeless – and will never weigh you down.