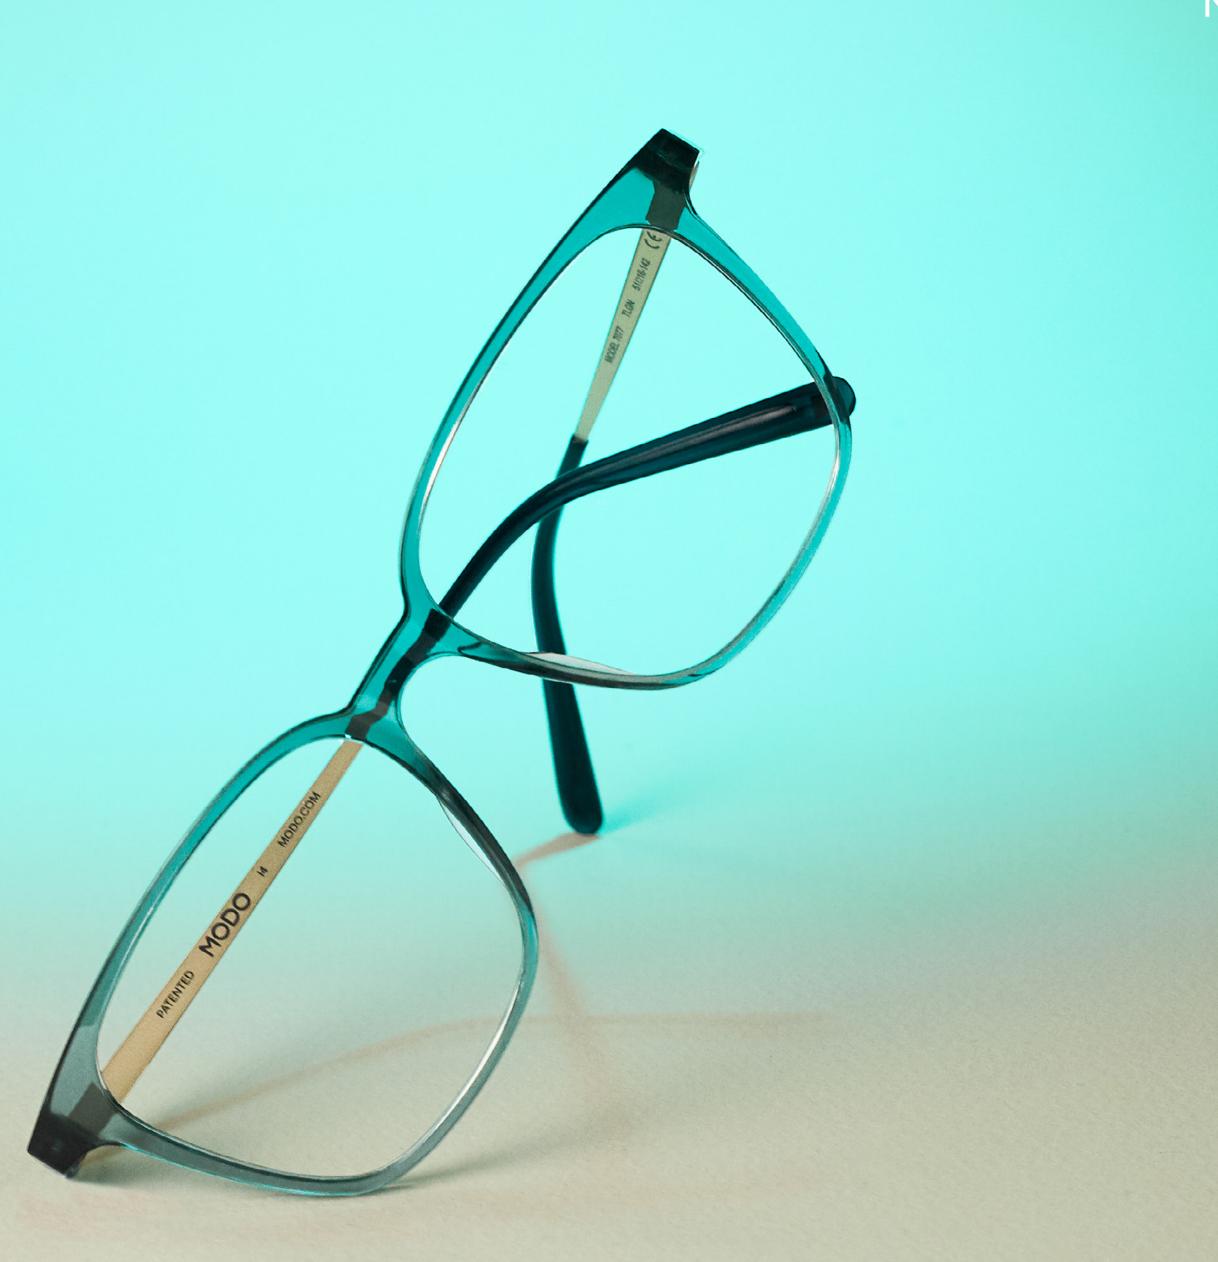

#### ACETATE

A classic eyewear material, for frames that are durable and lightweight – and available in many different shapes, styles, colors and effects. Whether thin or chunky, acetate frames are timeless – and will never weigh you down.

## Our material

#### HD ACETATE

High-density acetate offers the same vast colour and style variety as regular acetate. But this innovative material is denser – and can be used to create frames that are ultra-thin and ultra-light, yet still strong and durable.